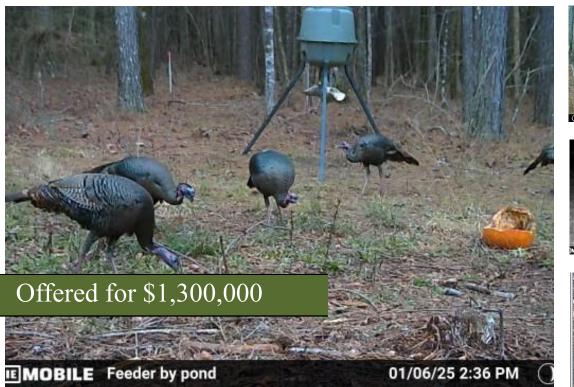

## +/- 100 Acres | Farmington Road | Greene County, GA | 30677

Southern Land Exchange is proud to present Farmington Pines, a 100 acre tract in Greene County. Location, Location, Location - the property is only 20 minutes from Watkinsville, GA! This beautiful recreational tract consists of 25+ year old planted pines. There is already a good internal trail system perfect for navigating the property. Additionally, there is an excellent future pond site that has already been engineered by Carter Engineering. The property is abundant in wildlife with deer and turkey! Looking to build your dream house, well there's plenty of buildable acreage for that! For information or to schedule a tour, please call Travis Ebbert at 706-614-8840.