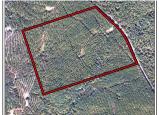

## +/- 100 Acres | Farmington Road | Greene County, GA | 30677

Southern Land Exchange is proud to present Farmington Pines, a 100 acre tract in Greene County. Location, Location, Location - the property is only 20 minutes from Watkinsville, GA! This beautiful recreational tract consists of 25+ year old planted pines. There is already a good internal trail system perfect for navigating the property. Additionally, there is an excellent future pond site that has already been engineered by Carter Engineering. The property is abundant in wildlife with deer and turkey! Looking to build your dream house, well there's plenty of buildable acreage for that! For information or to schedule a tour, please call Travis Ebbert at 706-614-8840.