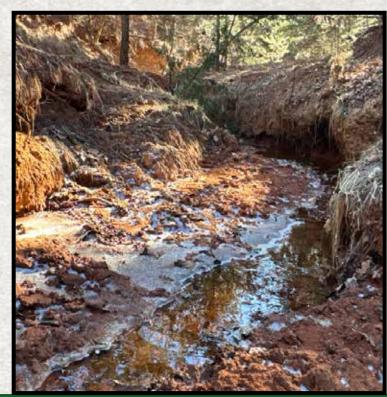

## Tuesday, March 4, 2025 • 10 A.M.

Auction Held: Onsite

Seller: Estate of Duane Nicholas

ENTZ Auction & Realty, Inc

www.entzauction.com • 405.663.2200

This 236 +/- acre property is located just northwest of Thomas, with good access from Putnam and Thomas. It includes a mix of native and improved grasses, making it great for livestock production. The property has good perimeter fences and previously farmed areas have been converted back to grass for grazing or haying. There is a seasonal pond along with a live creek on the property that feeds into a half-acre pond providing water for livestock and wildlife. The property's proximity to the Canadian River and areas of light timber creates a good habitat for wildlife, offering potential for recreational use or a remote homesite.

Live Spring • Excellent Hunting Habitat

Good Perimeter Fences • Livestock Producer

Real Estate Terms & Conditions: 10% of the purchase price of the real estate will be deposited in escrow the day of sale with the balance due upon closing. The Seller will have a reasonable period of time to furnish the abstract. The Buyer will have 15 days to examine the abstract and closing will be within 5 days of acceptance of title. Possession will be upon closing. Selling surface only. This property sells subject to the Seller's and Court confirmation. Maps/pictures are for reference only. Any announcements sale day take precedence.