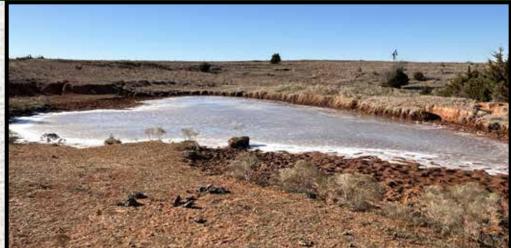

## Tuesday, March 4, 2025 • 10 A.M.

Auction Held: Onsite

Seller: Estate of Duane Nicholas

ENTZ Auction & Realty, Inc

www.entzauction.com • 405.663.2200

This 236 +/- acre property is located just northwest of Thomas, with good access from Putnam and Thomas. It includes a mix of native and improved grasses, making it great for livestock production. The property has good perimeter fences and previously farmed areas have been converted back to grass for grazing or haying. There is a seasonal pond along with a live creek on the property that feeds into a half-acre pond providing water for livestock and wildlife. The property's proximity to the Canadian River and areas of light timber creates a good habitat for wildlife, offering potential for recreational use or a remote homesite.