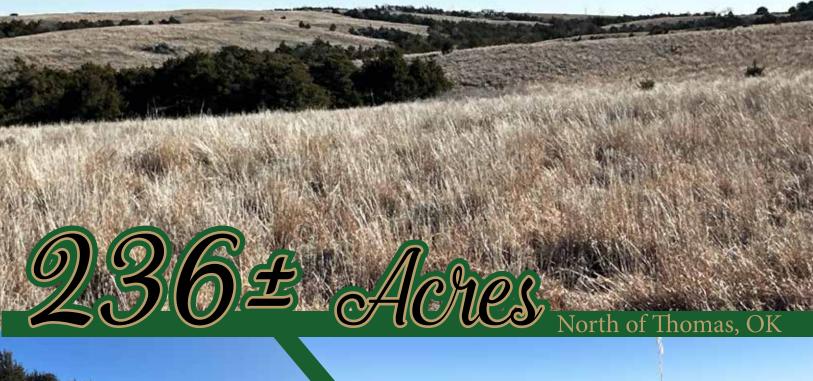

## Tuesday, March 4, 2025 • 10 A.M.

Auction Held: Onsite

Seller: Estate of Duane Nicholas

ENTZ Auction & Realty, Inc

www.entzauction.com • 405.663.2200

This 236 +/- acre property is located just northwest of Thomas, with good access from Putnam and Thomas. It includes a mix of native and improved grasses, making it great for livestock production. The property has good perimeter fences and previously farmed areas have been converted back to grass for grazing or haying. There is a seasonal pond along with a live creek on the property that feeds into a half-acre pond providing water for livestock and wildlife. The property's proximity to the Canadian River and areas of light timber creates a good habitat for wildlife, offering potential for recreational use or a remote homesite.

## Native & Improved Grass Blacktop Road Access

FSA Information Farmland 236.31 Ac. • Cropland 32.98 Ac. 31.80 Ac. Wheat Base • Avg. Yield 34 Bu./Ac.

<u>Property/Auction Location:</u> 8 miles Northwest of Thomas, OK (2 Miles West, 6 Miles North) or 10 miles Southeast of Putnam (4 miles East, 1 mile South, 5 miles East)