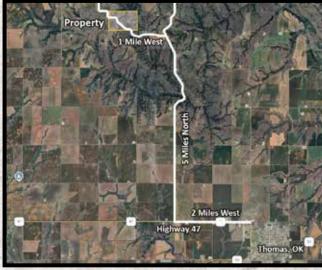

## Native & Improved Grass Blacktop Road Access

FSA Information Farmland 236.31 Ac. • Cropland 32.98 Ac. 31.80 Ac. Wheat Base • Avg. Yield 34 Bu./Ac.

<u>Property/Auction Location:</u> 8 miles Northwest of Thomas, OK (2 Miles West, 6 Miles North) or 10 miles Southeast of Putnam (4 miles East, 1 mile South, 5 miles East)