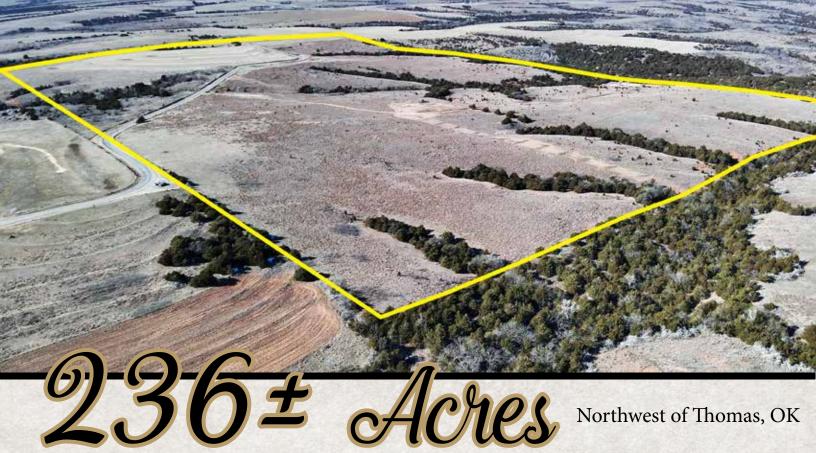

## Tuesday, March 4, 2025 • 10 A.M.

Auction Held: Onsite

Seller: Estate of Duane Nicholas

ENTZ Auction & Realty, Inc

www.entzauction.com • 405.663.2200

This 236 +/- acre property is located just northwest of Thomas, with good access from Putnam and Thomas. It includes a mix of native and improved grasses, making it great for livestock production. The property has good perimeter fences and previously farmed areas have been converted back to grass for grazing or haying. There is a seasonal pond along with a live creek on the property that feeds into a half-acre pond providing water for livestock and wildlife. The property's proximity to the Canadian River and areas of light timber creates a good habitat for wildlife, offering potential for recreational use or a remote homesite.

Legal Description: Southeast Quarter (SE/4), East Half Southwest Quarter (E/2 SW/4), Section Twenty Nine (Sec. 29), Township Sixteen North (T16N), Range Fifteen West (R15W), Indian Meridian, Dewey County, Oklahoma, Less 3.8± Acres For Roadway. Surface rights only.