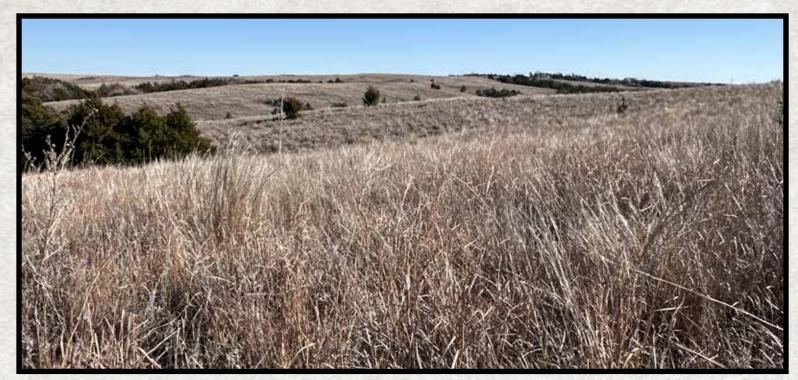

## Tuesday, March 4, 2025 • 10 A.M.

Auction Held: Onsite

Seller: Estate of Duane Nicholas

ENTZ Auction & Realty, Inc

www.entzauction.com • 405.663.2200

This 236 +/- acre property is located just northwest of Thomas, with good access from Putnam and Thomas. It includes a mix of native and improved grasses, making it great for livestock production. The property has good perimeter fences and previously farmed areas have been converted back to grass for grazing or haying. There is a seasonal pond along with a live creek on the property that feeds into a half-acre pond providing water for livestock and wildlife. The property's proximity to the Canadian River and areas of light timber creates a good habitat for wildlife, offering potential for recreational use or a remote homesite.

## Native & Improved Grass Blacktop Road Access

FSA Information Farmland 236.31 Ac. • Cropland 32.98 Ac. 31.80 Ac. Wheat Base • Avg. Yield 34 Bu./Ac.

<u>Property/Auction Location:</u> 8 miles Northwest of Thomas, OK (2 Miles West, 6 Miles North) or 10 miles Southeast of Putnam (4 miles East, 1 mile South, 5 miles East)