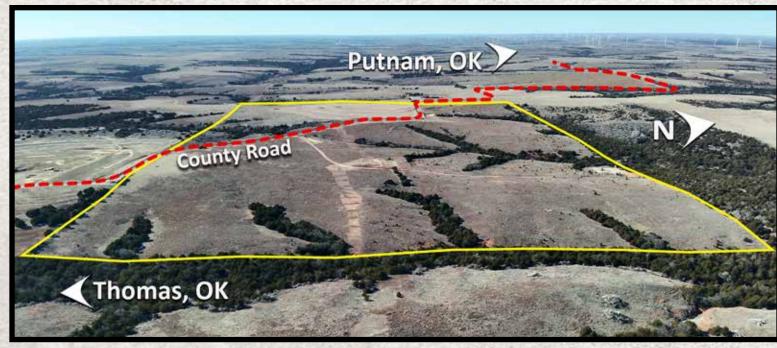

## Tuesday, March 4, 2025 • 10 A.M.

Auction Held: Onsite

Seller: Estate of Duane Nicholas

ENTZ Auction & Realty, Inc

www.entzauction.com • 405.663.2200

This 236 +/- acre property is located just northwest of Thomas, with good access from Putnam and Thomas. It includes a mix of native and improved grasses, making it great for livestock production. The property has good perimeter fences and previously farmed areas have been converted back to grass for grazing or haying. There is a seasonal pond along with a live creek on the property that feeds into a half-acre pond providing water for livestock and wildlife. The property's proximity to the Canadian River and areas of light timber creates a good habitat for wildlife, offering potential for recreational use or a remote homesite.

## Native & Improved Grass Blacktop Road Access

FSA Information Farmland 236.31 Ac. • Cropland 32.98 Ac. 31.80 Ac. Wheat Base • Avg. Yield 34 Bu./Ac.

<u>Property/Auction Location:</u> 8 miles Northwest of Thomas, OK (2 Miles West, 6 Miles North) or 10 miles Southeast of Putnam (4 miles East, 1 mile South, 5 miles East)

Legal Description: Southeast Quarter (SE/4), East Half Southwest Quarter (E/2 SW/4), Section Twenty Nine (Sec. 29), Township Sixteen North (T16N), Range Fifteen West (R15W), Indian Meridian, Dewey County, Oklahoma, Less 3.8± Acres For Roadway. Surface rights only.