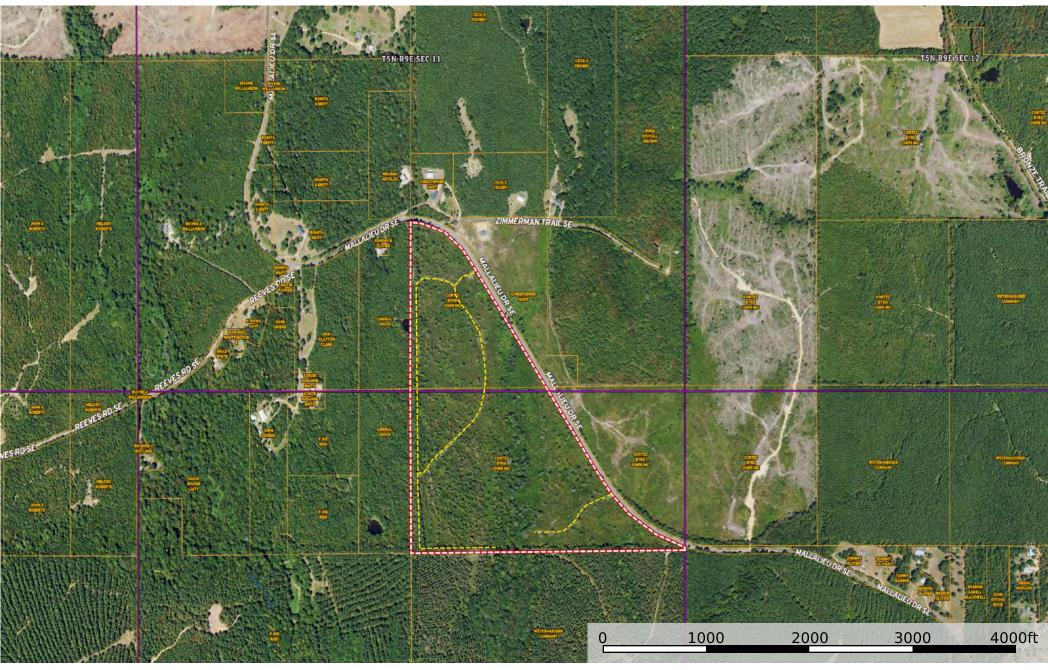

### Incredible piece of property!!!

- 3,800' Road Frontage w/ multiple House-Sites
- Timber harvested in 2018, some hardwoods remaining
- Easy Access SE LA, less than 1hr.
- Great Deer and Turkey Hunting-Abundant Wildlife
- Address: 3001 Mallalieu Dr, Ruth, MS 39662

## Lincoln 80 Brister

--- Road / Trail

Boundary

# **Lincoln 80 Brister** Lincoln County, Mississippi, 80 AC +/-433 Potential 10 ac Lake Site 435 426 1000 2000 3000 4000ft

--- Road / Trail

Pond / Tank

Boundary