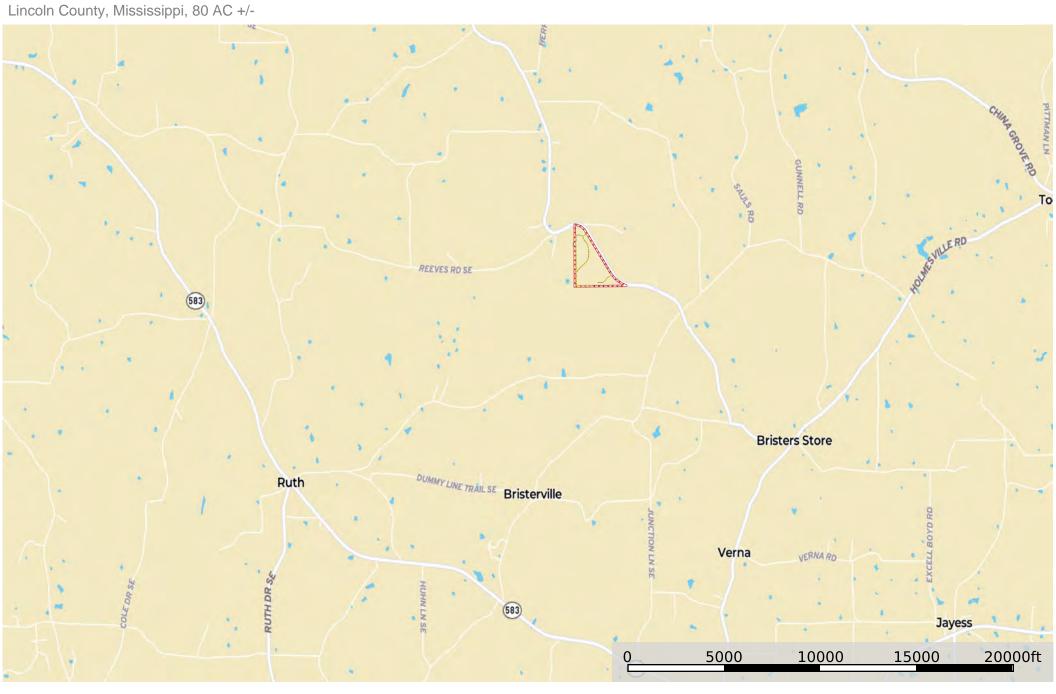

### **Lincoln 80 Brister**

Lincoln County, Mississippi, 80 AC +/-

--- Road / Trail

Boundary