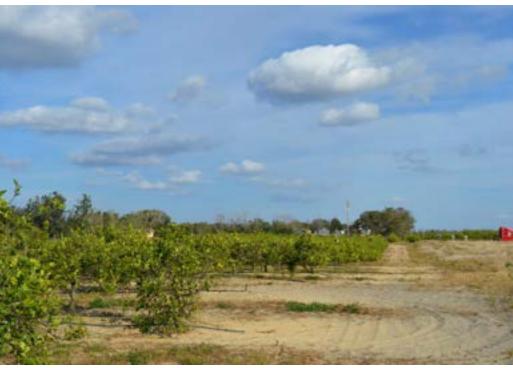

# PROPERTY OVERVIEW

Seminole Road Grove in Babson Park, FL, presents a prime investment opportunity with exceptional potential. Zoned A/RR, this property features a flourishing young citrus grove and convenient county water access. Positioned at one of the highest elevations in Polk County, it offers a unique advantage for land investors or those looking to build their dream home on acreage. Whether you're looking to expand your agricultural holdings or make a strategic investment in a high-demand area, Seminole Road Grove is well-positioned for future growth.

# SPECIFICATIONS & FEATURES

| Land Types:                | Citrus                                                                                    |
|----------------------------|-------------------------------------------------------------------------------------------|
| Uplands / Wetlands:        | 13.41                                                                                     |
| Soil Types:                | Candler                                                                                   |
| Taxes & Tax Year:          | 2024 - \$225.53                                                                           |
| Zoning / FLU:              | A/RR                                                                                      |
| Road Frontage:             | 650 feet on paved Seminole<br>Road and 335 feet on Catherine<br>Road                      |
| Nearest Point of Interest: | Bbson Park is to the northeast<br>and Frostproof city limits are<br>adjacent to the south |
| Current Use:               | Citrus grove                                                                              |
| Wells Information:         | 6" well                                                                                   |
| Irrigation:                | Micro-sprinkler                                                                           |