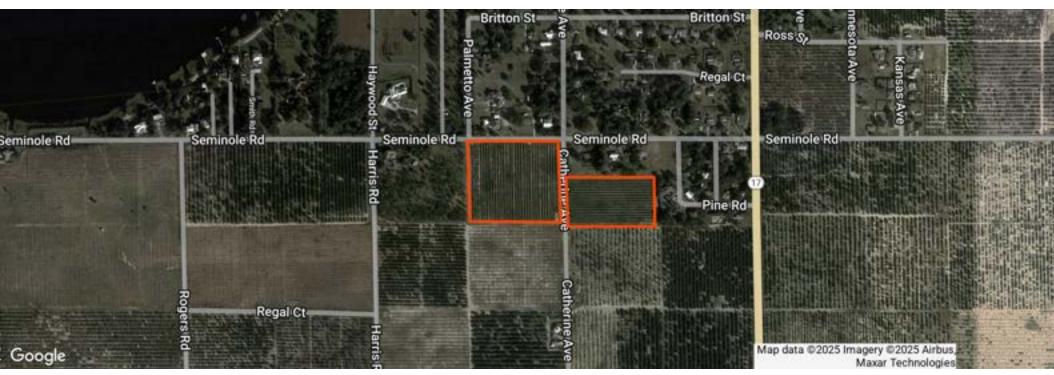

# PROPERTY OVERVIEW

Seminole Road Grove in Babson Park, FL, presents a prime investment opportunity with exceptional potential. Zoned A/RR, this property features a flourishing young citrus grove and convenient county water access. Positioned at one of the highest elevations in Polk County, it offers a unique advantage for land investors or those looking to build their dream home on acreage. Whether you're looking to expand your agricultural holdings or make a strategic investment in a high-demand area, Seminole Road Grove is well-positioned for future growth.

# SPECIFICATIONS & FEATURES

| Land Types:                | Citrus                                                                                    |
|----------------------------|-------------------------------------------------------------------------------------------|
| Uplands / Wetlands:        | 13.41                                                                                     |
| Soil Types:                | Candler                                                                                   |
| Taxes & Tax Year:          | 2024 - \$225.53                                                                           |
| Zoning / FLU:              | A/RR                                                                                      |
| Road Frontage:             | 650 feet on paved Seminole<br>Road and 335 feet on Catherine<br>Road                      |
| Nearest Point of Interest: | Bbson Park is to the northeast<br>and Frostproof city limits are<br>adjacent to the south |
| Current Use:               | Citrus grove                                                                              |
| Wells Information:         | 6" well                                                                                   |
| Irrigation:                | Micro-sprinkler                                                                           |

# LOCATION & DRIVING DIRECTIONS

283105000000013070 and Parcel: 283105000000011020

GPS: 27.8210366, -81.5311229000

From Babson Park head south Scenic Highway to Seminole F Directions: - turn right on Seminole - prop