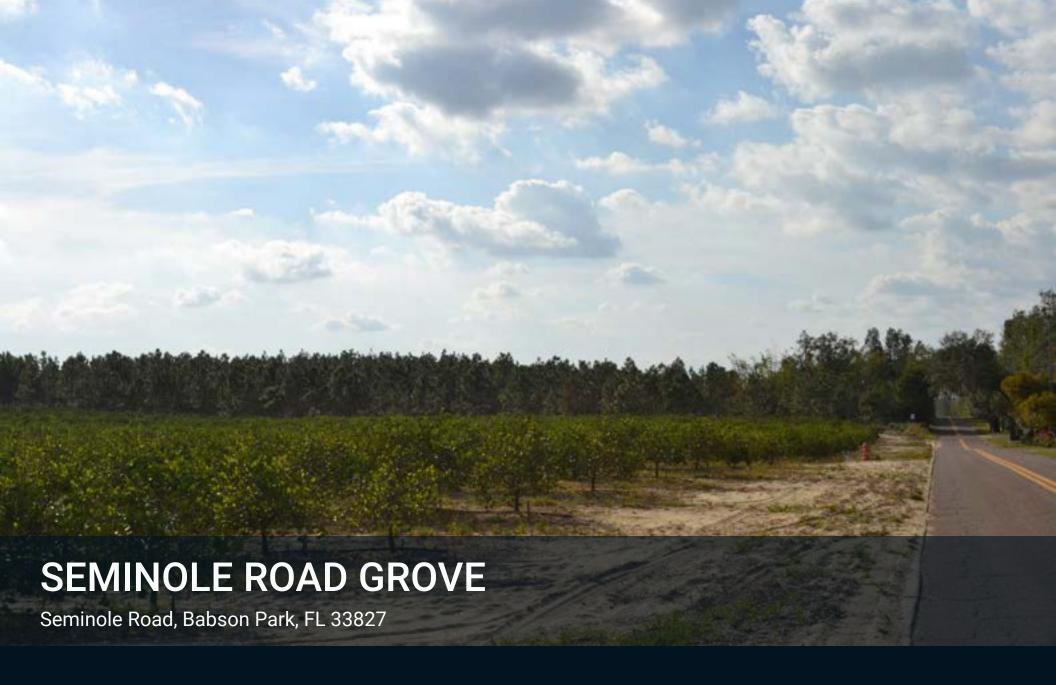

Richard Dempsey, ALC, CIPS 863.581.1903 richard@saundersrealestate.com

Sale Price \$450,000

# PROPERTY OVERVIEW

Seminole Road Grove in Babson Park, FL, presents a prime investment opportunity with exceptional potential. Zoned A/RR, this property features a flourishing young citrus grove and convenient county water access. Positioned at one of the highest elevations in Polk County, it offers a unique advantage for land investors or those looking to build their dream home on acreage. Whether you're looking to expand your agricultural holdings or make a strategic investment in a high-demand area, Seminole Road Grove is well-positioned for future growth.