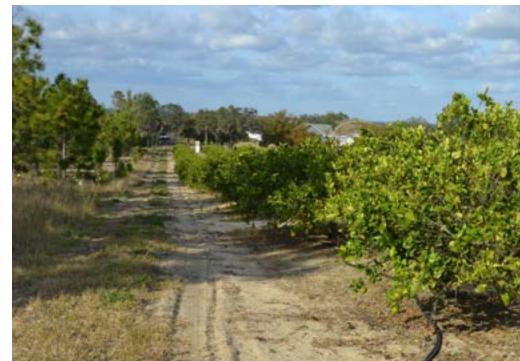

# PROPERTY OVERVIEW

Seminole Road Grove in Babson Park, FL, presents a prime investment opportunity with exceptional potential. Zoned A/RR, this property features a flourishing young citrus grove and convenient county water access. Positioned at one of the highest elevations in Polk County, it offers a unique advantage for land investors or those looking to build their dream home on acreage. Whether you're looking to expand your agricultural holdings or make a strategic investment in a high-demand area, Seminole Road Grove is well-positioned for future growth.

# SPECIFICATIONS & FEATURES

| Land Types:                | Citrus                                                                                    |
|----------------------------|-------------------------------------------------------------------------------------------|
| Uplands / Wetlands:        | 13.41                                                                                     |
| Soil Types:                | Candler                                                                                   |
| Taxes & Tax Year:          | 2024 - \$225.53                                                                           |
| Zoning / FLU:              | A/RR                                                                                      |
| Road Frontage:             | 650 feet on paved Seminole<br>Road and 335 feet on Catherine<br>Road                      |
| Nearest Point of Interest: | Bbson Park is to the northeast<br>and Frostproof city limits are<br>adjacent to the south |
| Current Use:               | Citrus grove                                                                              |
| Wells Information:         | 6" well                                                                                   |
| Irrigation:                | Micro-sprinkler                                                                           |