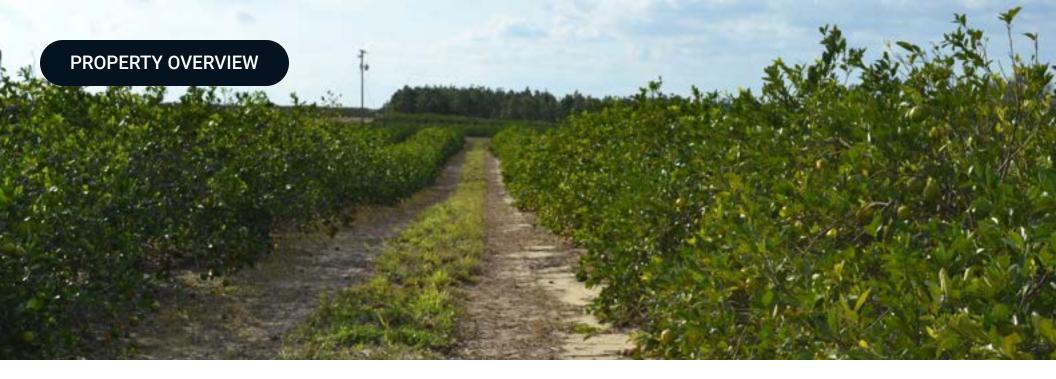

# PROPERTY OVERVIEW

Seminole Road Grove in Babson Park, FL, presents a prime investment opportunity with exceptional potential. Zoned A/RR, this property features a flourishing young citrus grove and convenient county water access. Positioned at one of the highest elevations in Polk County, it offers a unique advantage for land investors or those looking to build their dream home on acreage. Whether you're looking to expand your agricultural holdings or make a strategic investment in a high-demand area, Seminole Road Grove is well-positioned for future growth.