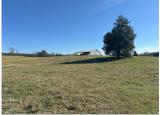

## Macks Creek Farm

+/- 131 Acres | 2018 Elberton Road | Oglethorpe County, GA | 30627

Southern Land Exchange is proud to present Macks Creek Farm, a large acreage pasture tract in Oglethorpe County. Macks Creek Farm is 131 acres consisting of nearly all improved pastureland. Conveniently located 10 minutes from Lexington, 15 minutes from Crawford, 20 minutes from Carlton and 35 minutes from Athens! The property would make an excellent cattle farm, however it would need to be fenced. There's 1,300 feet of paved frontage on Elberton Road and over 1,000 ft of frontage on Macks Creek. Multiple structures are in place including a  $\pm$ 1,100 sqft granite home built in 1940, a 60x60 pole barn, a 26x40 shop building and more. For more information or to schedule a time to tour the property, call Travis Ebbert at (706) 614-8840.