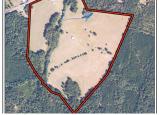

## Macks Creek Farm

+/- 131 Acres | 2018 Elberton Road | Oglethorpe County, GA | 30627

Southern Land Exchange is proud to present Macks Creek Farm, a large acreage pasture tract in Oglethorpe County. Macks Creek Farm is 131 acres consisting of nearly all improved pastureland. Conveniently located 10 minutes from Lexington, 15 minutes from Crawford, 20 minutes from Carlton and 35 minutes from Athens! The property would make an excellent cattle farm, however it would need to be fenced. There's 1,300 feet of paved frontage on Elberton Road and over 1,000 ft of frontage on Macks Creek. Multiple structures are in place including a  $\pm$ 1,100 sqft granite home built in 1940, a 60x60 pole barn, a 26x40 shop building and more. For more information or to schedule a time to tour the property, call Travis Ebbert at (706) 614-8840.