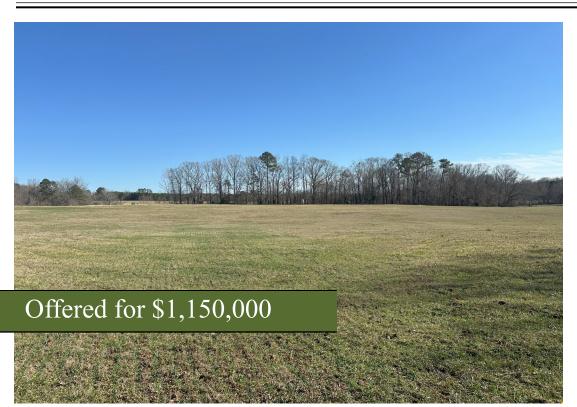

## Macks Creek Farm

+/- 131 Acres | 2018 Elberton Road | Oglethorpe County, GA | 30627

Southern Land Exchange is proud to present Macks Creek Farm, a large acreage pasture tract in Oglethorpe County. Macks Creek Farm is 131 acres consisting of nearly all improved pastureland. Conveniently located 10 minutes from Lexington, 15 minutes from Crawford, 20 minutes from Carlton and 35 minutes from Athens! The property would make an excellent cattle farm, however it would need to be fenced. There's 1,300 feet of paved frontage on Elberton Road and over 1,000 ft of frontage on Macks Creek. Multiple structures are in place including a  $\pm$ 1,100 sqft granite home built in 1940, a 60x60 pole barn, a 26x40 shop building and more. For more information or to schedule a time to tour the property, call Travis Ebbert at (706) 614-8840.