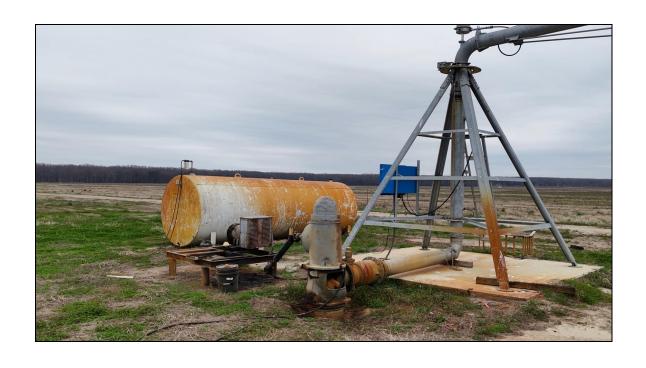

(USDA) Farm Service Agency (FSA) maps are for FSA Program administration only. This map does not represent a legal survey or reflect actual ownership, rather it depicts the information provided directly from the producer ancitor National Agricultural Imagery Program (NAIP) imagery. The producer accepts the data "as is" and assumes all risks associated with its use. USDA-FSA assumes no responsibility for actual or consequential damage incurred as a result of any user's reliance on this data outside FSA Programs. Wetland identifiers do not represent the size, shape, or specific determination of the area. Refer to your original determination (CPA-026 and attached maps) for exact boundaries and determinations or contact USDA Natural Resources Conservation Service (NRCS).

## **PHOTOS**