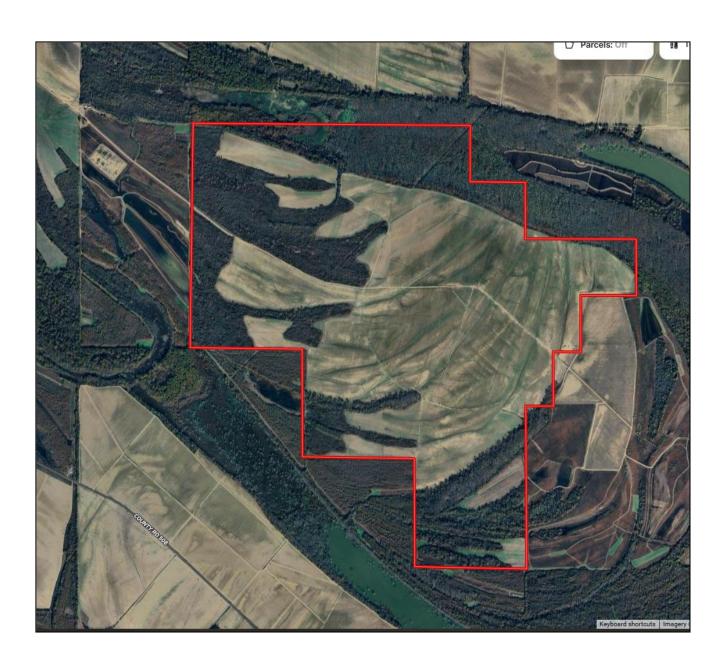

ypress swamps that surround the plantation, making this property a unique investment opportunity.

The property is not encumbered by any form of conservation easement and possesses all its renewable and carbon rights. Mossy Island Plantation offers an excellent opportunity for conservation land planning while maintaining farm revenue on the most productive irrigated acres.

**Location:** S-4,5,6,8,9 / TWP17N / R2W / Leflore County Mississippi

Interactive Map: https://id.land/ranching/maps/605cf327491a67de5cb58bb58c00c281/share

Property Video: https://youtu.be/aCz6IYQcGOY

Farm Income: \$132,000 annually through 2028

**Taxes:** \$25,614.59 (2024)

**Price:** \$8,300,000.00

**Contact:** Jacob Sartain – 662-836-6048 / Jsartain@sartainsheritage.com

## LOCATOR MAP



### **BOUNDARY MAP**



### **IMPROVEMENT MAP**



### **SOILS MAP**



| SOIL CODE | SOIL DESCRIPTION                                                                     | ACRES          | %     | CPI | NCCPI | CAP  |
|-----------|--------------------------------------------------------------------------------------|----------------|-------|-----|-------|------|
| 19        | Dubbs-Dundee complex, 0 to 3 percent slopes                                          | 832            | 53.06 | 0   | 88    | 1    |
| 7         | Alligator, Tensas, and Dowling soils, frequently flooded                             | 316.6          | 20.19 | 0   | 37    | 5w   |
| 23        | Dowling muck                                                                         |                | 10.05 | 0   | 7     | 7w   |
| 30        | T