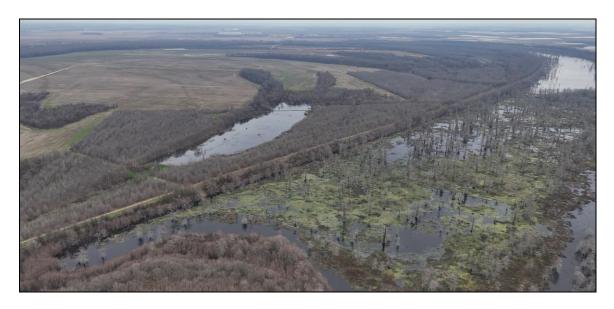

Although it has never been fully developed by its current ownership for recreational use, the farm possesses the key elements to create an exclusively private hunting destination. Surrounded by Mossy Lake, an ancient riverbed of the Ohio River, the lake is well known in the region as a waterfowl migration stopping point, during peak migration. As well as having high quality white-tail genetics that the Delta is known for.

The combination of croplands, wetlands, hardwood thickets and scenic beauty of cypress swamps that surround the plantation, making this property a unique investment opportunity.

The property is not encumbered by any form of conservation easement and possesses all its renewable and carbon rights. Mossy Island Plantation offers an excellent opportunity for conservation land planning while maintaining farm revenue on the most productive irrigated acres.

## **PHOTOS**