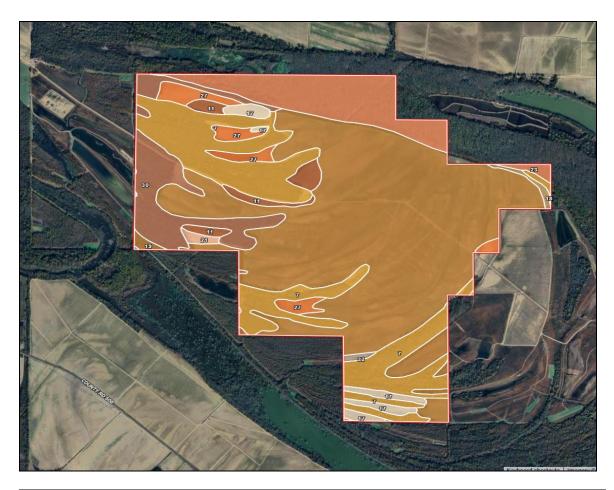

### **SOILS MAP**

| SOIL CODE | SOIL DESCRIPTION                                                                     | ACRES          | %     | CPI | NCCPI | CAP  |
|-----------|--------------------------------------------------------------------------------------|----------------|-------|-----|-------|------|
| 19        | Dubbs-Dundee complex, 0 to 3 percent slopes                                          | 832            | 53.06 | 0   | 88    | 1    |
| 7         | Alligator, Tensas, and Dowling soils, frequently flooded                             | 316.6          | 20.19 | 0   | 37    | 5w   |
| 23        | Dowling muck                                                                         |                | 10.05 | 0   | 7     | 7w   |
| 30        | Tensas-Alligator complex, 0 to 3 percent slopes, occasionally flooded                | 125.0<br>9     | 7.98  | 0   | 59    | 4w   |
| 27        | Tensas silty clay loam, 0 to 1 percent slopes                                        | 53.16          | 3.39  | 0   | 75    | 3w   |
| 11        | Askew silt loam, 0 to 1 percent slopes                                               | 35.71          | 2.28  | 0   | 86    | 1    |
| 17        | Dubbs loam, 1 to 3 percent slopes                                                    | 32.56          | 2.08  | 0   | 90    | 2e   |
| 21        | Dundee loam, 0 to 1 percent slopes                                                   | 6.1            | 0.39  | 0   | 86    | 2w   |
| 18        | Dubbs very fine sandy loam, 3 to 7 percent slopes, moderately eroded, rarely flooded | 5.96           | 0.38  | 0   | 85    | 4e   |
| 33        | Tutwiler very fine sandy loam, 3 to 6 percent slopes                                 | 3.17           | 0.2   | 0   | 90    | 2e   |
| W         | Water                                                                                | 0.15           | 0.01  | 0   | -     | -    |
| TOTALS    |                                                                                      | 1568.<br>08(*) | 100%  | -   | 66.78 | 2.76 |