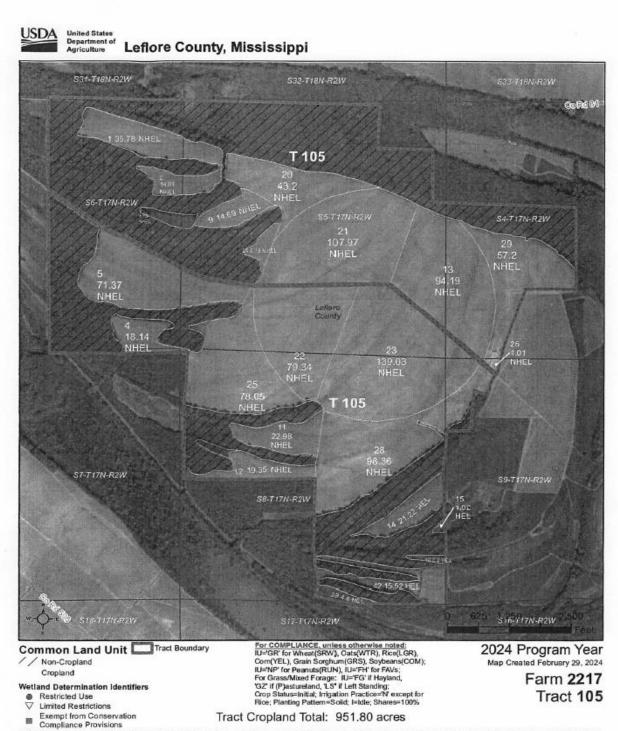

#### FSA TRACT & FIELD MAP

Tract Cropland Total: 951.80 acres

Compliance Provisions
United States Department of Agriculture (USDA) Farm Service Agency (FSA) maps are for FSA Program administration only. This map does not represent a legal survey or reflect actual ownership, rather it depicts the information provided directly from the producer ancitor National Agricultural Imagery Program (NAIP) imagery. The producer accepts the data "as is" and assumes all risks associated with its use. USDA-FSA assumes no responsibility for actual or consequential damage incurred as a result of any user's reliance on this data outside FSA Programs. Wetland identifiers do not represent the size, shape, or specific determination of the area. Refer to your original determination (CPA-026 and attached maps) for exact boundaries and determinations or contact USDA Natural Resources Conservation Service (NRCS).