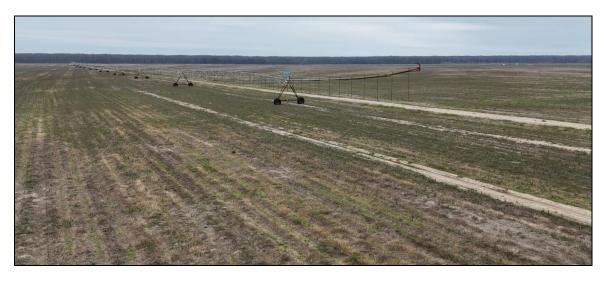

# Farm, Timber & Recreational Land Brokers 106 First Choice Dr Madison, MS 39110 www.SartainsHeritage.com

**Property:** Mossy Island Plantation, located in Leflore County Mississippi. Comprised of 1,576 +/- acres. This historic property dates back over 110 years in family ownership. Situated in a strong farming community of high-quality producers, Mossy Island is a highly desirable cotton and grain farm with 88% of its cropland being class one soil. The cropland is watered by one center pivot covering 45% of the crop acres. The remaining acres are farmed as dryland.

## **PHOTOS**