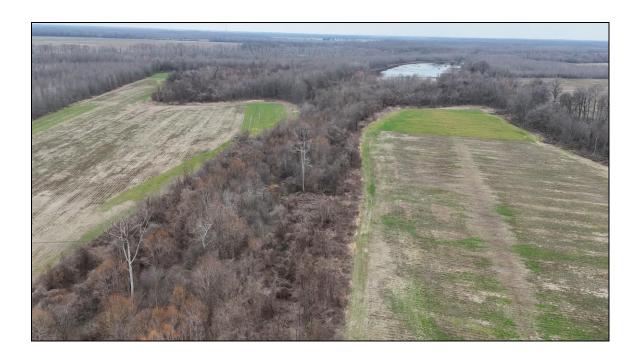

SDA) Farm Service Agency (FSA) maps are for FSA Program administration only. This map does not represent a legal survey or reflect actual ownership, rather it depicts the information provided directly from the producer ancitor National Agricultural Imagery Program (NAIP) imagery. The producer accepts the data "as is" and assumes all risks associated with its use. USDA-FSA assumes no responsibility for actual or consequential damage incurred as a result of any user's reliance on this data outside FSA Programs. Wetland identifiers do not represent the size, shape, or specific determination of the area. Refer to your original determination (CPA-026 and attached maps) for exact boundaries and determinations or contact USDA Natural Resources Conservation Service (NRCS).

## **PHOTOS**