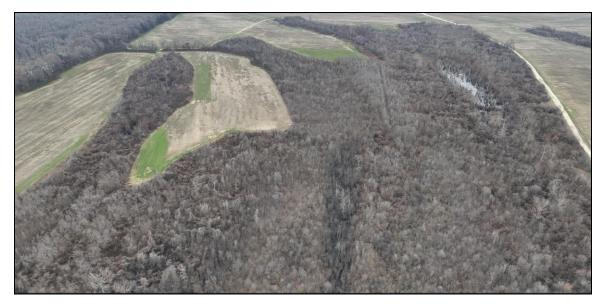

A) Farm Service Agency (FSA) maps are for FSA Program administration only. This map does not represent a legal survey or reflect actual ownership, rather it depicts the information provided directly from the producer ancitor National Agricultural Imagery Program (NAIP) imagery. The producer accepts the data "as is" and assumes all risks associated with its use. USDA-FSA assumes no responsibility for actual or consequential damage incurred as a result of any user's reliance on this data outside FSA Programs. Wetland identifiers do not represent the size, shape, or specific determination of the area. Refer to your original determination (CPA-026 and attached maps) for exact boundaries and determinations or contact USDA Natural Resources Conservation Service (NRCS).

## **PHOTOS**