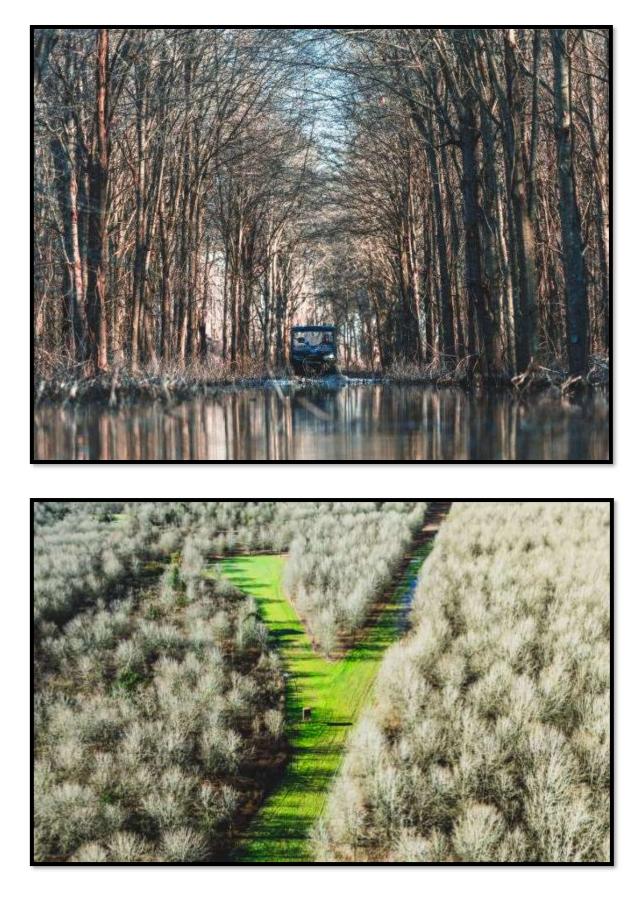

Farm, Timber & Recreational Land Brokers 106 First Choice Dr Madison, MS 39110 www.SartainsHeritage.com

**Property:** The Reed Woods, located in Humphreys County, Mississippi. Comprised of 250 +/- acres, this tract is a desirable recreational investment for green timber duck hunting and deer hunting. This property is primarily composed of a twenty-five-year-old stand of plantation reforestation hardwoods, with a proven 45-acre green tree reservoir, alongside a 15-acre farmable slough. Both complexes are complete with water control structures to establish water depth and adequate drainage.

Situated between Belzoni, Mississippi and the Sunflower River, an area known for being heavily trafficked flyway for ducks. This region of the Mississippi Delta consistently produces trophy whitetails, as well. The Reed Woods offers an opportunity to own a diverse property, just over an hour North of the Jackson area.