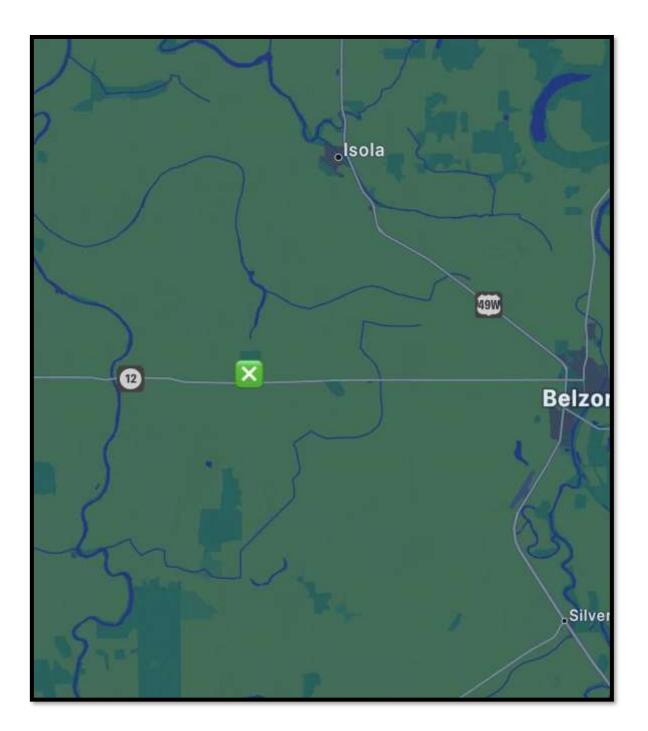

## LOCATOR MAP

Location: Section 32, Township 16N, Range 4W, Humphreys County - Belzoni, MS