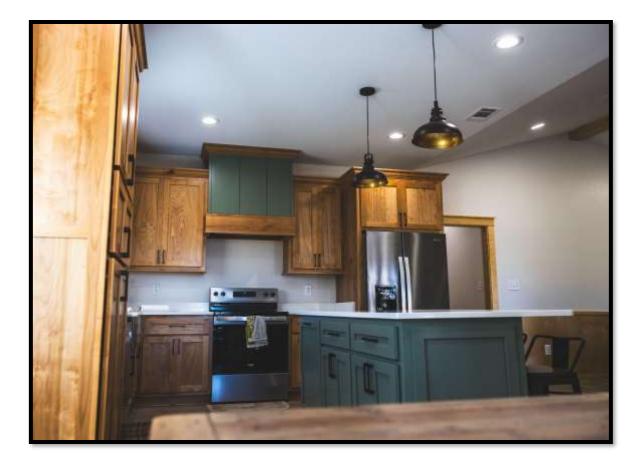

Boasting a newly built 2,400 square foot camp house with four bedrooms and two bathrooms. This turnkey investment is move in ready, other improvements include a cleaning shed, mudroom, and covered porch overlooking the property. Additional storage located in the side shed, a shooting range, and gated access points are some the key features. Access though the property is available on the 3.5 miles of interior trails, that traverse the property. This property is not encumbered by any form of conservation easements or permanent encumbrances.

### **Improvements:**

- Camphouse (2,400sf under roof)
- GTR reservoir 45ac
- shooting houses (5)
- water control structures (2)
- food plots (6)
- shooting range (200yrd)
- skinning shed

Price: \$1,500,000.00