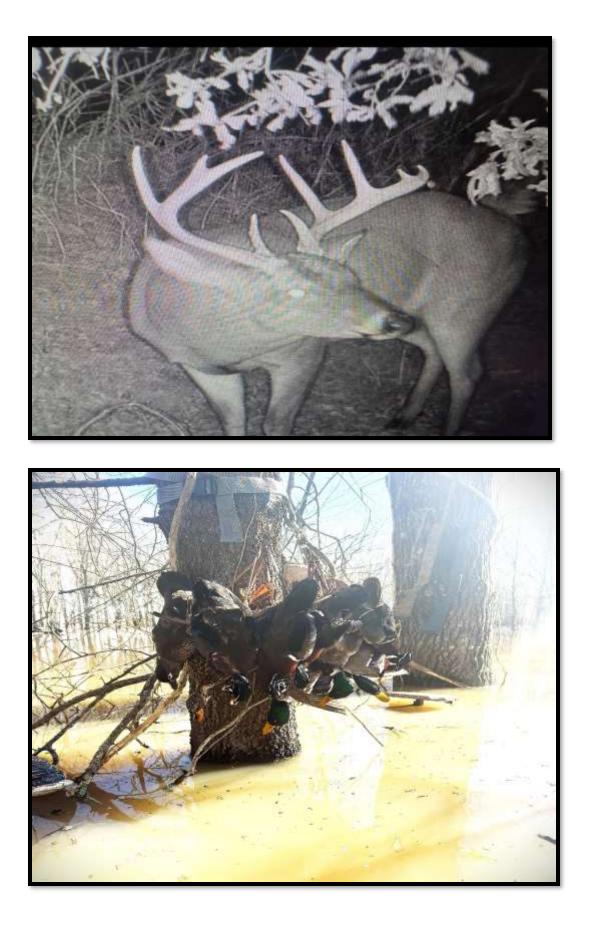

Situated between Belzoni, Mississippi and the Sunflower River, an area known for being heavily trafficked flyway for ducks. This region of the Mississippi Delta consistently produces trophy whitetails, as well. The Reed Woods offers an opportunity to own a diverse property, just over an hour North of the Jackson area.