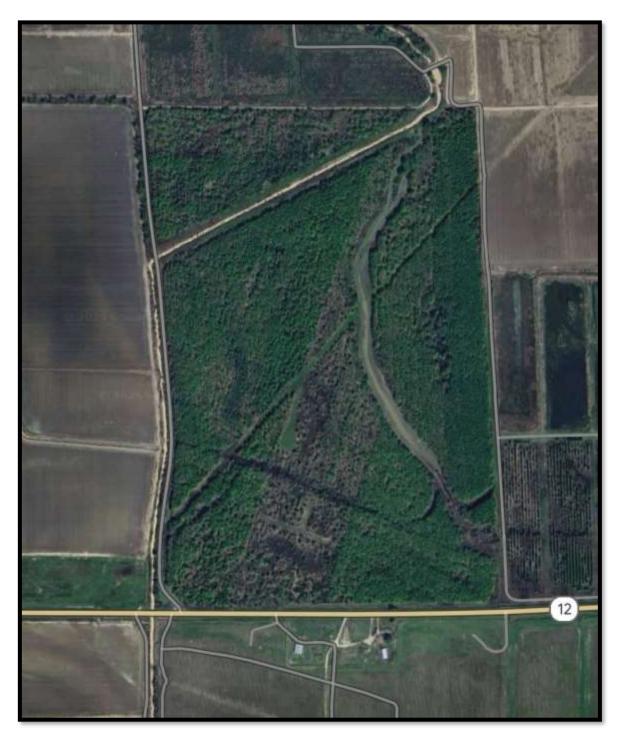

Additional storage located in the side shed, a shooting range, and gated access points are some the key features. Access though the property is available on the 3.5 miles of interior trails, that traverse the property. This property is not encumbered by any form of conservation easements or permanent encumbrances.

Location: Section 32, Township 16N, Range 4W, Humphreys County - Belzoni, MS

### **Improvements:**

- Camphouse (2,400sf under roof)
- GTR reservoir 45ac
- shooting houses (5)
- water control structures (2)
- food plots (6)
- shooting range (200yrd)
- skinning shed

Price: \$1,500,000.00

Interactive Map: https://id.land/ranching/maps/9428dcb2b969244e00f48df886ed09b4/share

Contact: T.J. Mallette 601-966-7932 or timallette@sartainsheritage.com

## LOCATOR MAP



# AERIAL MAP



# 12

# **IMPROVEMENT MAP**