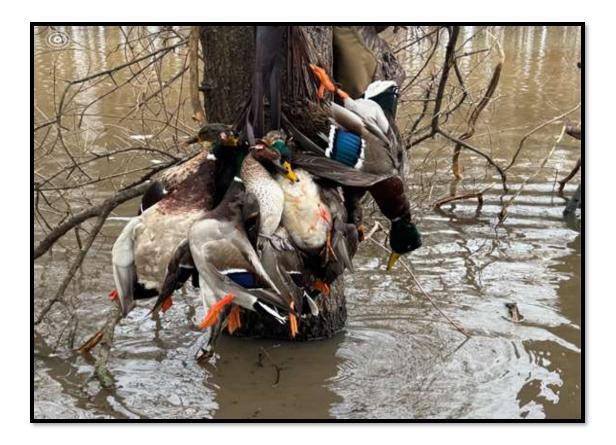

Farm, Timber & Recreational Land Brokers 106 First Choice Dr Madison, MS 39110 www.SartainsHeritage.com

**Property:** The Reed Woods, located in Humphreys County, Mississippi. Comprised of 250 +/- acres, this tract is a desirable recreational investment for green timber duck hunting and deer hunting. This property is primarily composed of a twenty-five-year-old stand of plantation reforestation hardwoods, with a proven 45-acre green tree reservoir, alongside a 15-acre farmable slough. Both complexes are complete with water control structures to establish water depth and adequate drainage.

Situated between Belzoni, Mississippi and the Sunflower River, an area known for being heavily trafficked flyway for ducks. This region of the Mississippi Delta consistently produces trophy whitetails, as well. The Reed Woods offers an opportunity to own a diverse property, just over an hour North of the Jackson area.