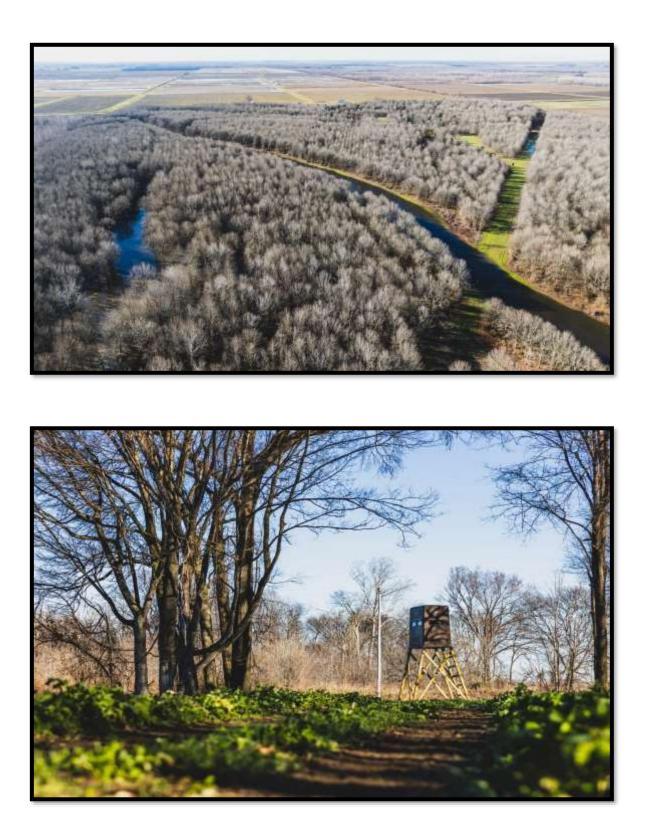

Farm, Timber & Recreational Land Brokers 106 First Choice Dr Madison, MS 39110 www.SartainsHeritage.com

**Property:** The Reed Woods, located in Humphreys County, Mississippi. Comprised of 250 +/- acres, this tract is a desirable recreational investment for green timber duck hunting and deer hunting. This property is primarily composed of a twenty-five-year-old stand of plantation reforestation hardwoods, with a proven 45-acre green tree reservoir, alongside a 15-acre farmable slough. Both complexes are complete with water control structures to establish water depth and adequate drainage.

### **Improvements:**

- Camphouse (2,400sf under roof)
- GTR reservoir 45ac
- shooting houses (5)
- water control structures (2)
- food plots (6)
- shooting range (200yrd)
- skinning shed

Price: \$1,500,000.00