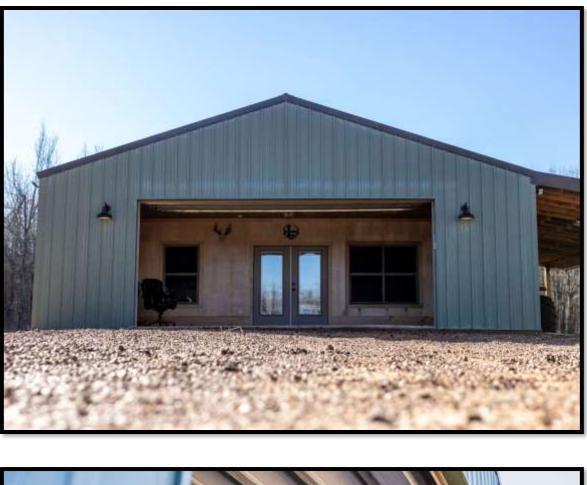

Boasting a newly built 2,400 square foot camp house with four bedrooms and two bathrooms. This turnkey investment is move in ready, other improvements include a cleaning shed, mudroom, and covered porch overlooking the property. Additional storage located in the side shed, a shooting range, and gated access points are some the key features. Access though the property is available on the 3.5 miles of interior trails, that traverse the property. This property is not encumbered by any form of conservation easements or permanent encumbrances.