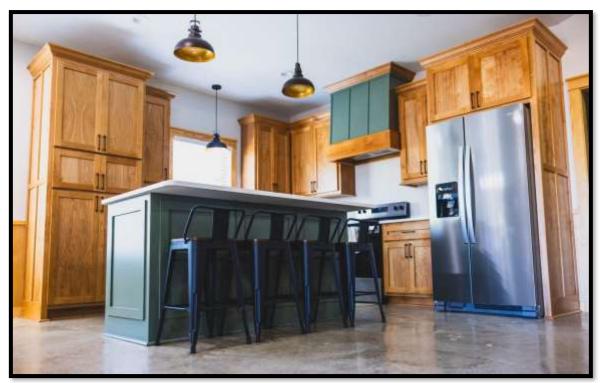

Boasting a newly built 2,400 square foot camp house with four bedrooms and two bathrooms. This turnkey investment is move in ready, other improvements include a cleaning shed, mudroom, and covered porch overlooking the property. Additional storage located in the side shed, a shooting range, and gated access points are some the key features. Access though the property is available on the 3.5 miles of interior trails, that traverse the property. This property is not encumbered by any form of conservation easements or permanent encumbrances.

### **Improvements:**

- Camphouse (2,400sf under roof)
- GTR reservoir 45ac
- shooting houses (5)
- water control structures (2)
- food plots (6)
- shooting range (200yrd)
- skinning shed

Price: \$1,500,000.00