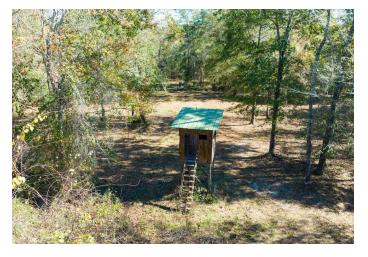

The property is equipped with an established internal road system for easy navigation, condo deer stands, and established food plots—making it truly ready for hunting season. With +/- 2,431 feet of county road frontage, access is convenient and straightforward.