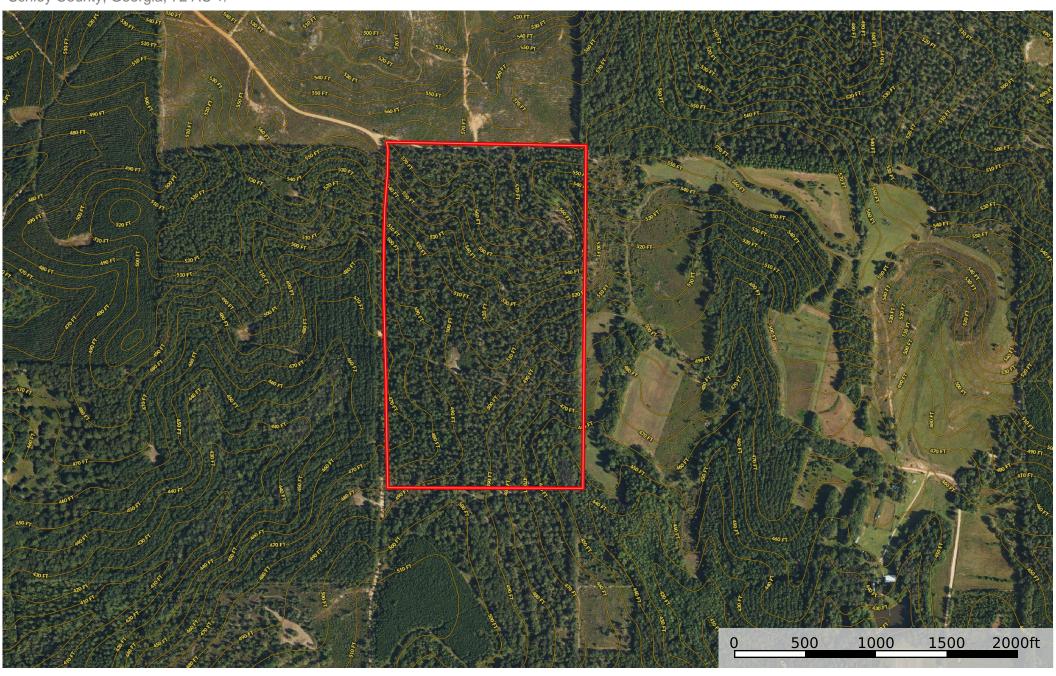

|
| Survey or Site Testing Reports:       | Survey Available                                                                                                            |

No. or



## LOCATION & DRIVING DIRECTIONS

| Parcel:                  | 14030710002                                          |
|--------------------------|------------------------------------------------------|
| GPS:                     | 32.3334136, -84.3187788                              |
| Driving<br>Directions:   | GPS: 106 Rock Hill Road,<br>Ellaville, Georgia 31806 |
| Showing<br>Instructions: | Call Listing Agent                                   |



















### Rock Hill Hunting Property Schley County, Georgia, 72 AC +/-



Boundary





### For more information visit www.saundersrealestate.com

HEADQUARTERS

1723 Bartow Road Lakeland, FL 33801 863.648.1528 ORLANDO

605 E Robinson Street Suite 410 Orlando, FL 32801 407.516.4300 NORTH FLORIDA

356 NW Lake City Avenue Lake City, FL 32055 352.364.0070 GEORGIA

203 E Monroe Street Thomasville, GA 31792 229.299.8600

#### ARKANSAS

112 W Center St, Suite 501 Fayetteville, AR 72701 479.582.4113