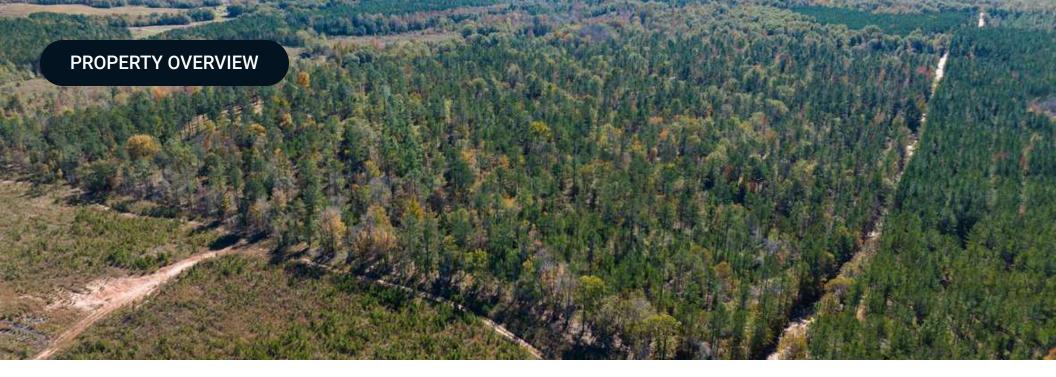

### PROPERTY OVERVIEW

72 acres in Ellaville, Georgia—this turnkey hunting property has been carefully managed for deer over the years and also holds a strong turkey population. The land features a mature 30-year-old+ pine plantation and hardwoods, providing excellent habitat for wildlife. It borders a 1,200-acre plantation, enhancing privacy and game quality.

The property is equipped with an established internal road system for easy navigation, condo deer stands, and established food plots—making it truly ready for hunting season. With +/- 2,431 feet of county road frontage, access is convenient and straightforward.

Located just a few miles from Ellaville, this property offers a rare opportunity for those seeking a ready-to-use hunting tract with income potential from timber in one of Georgia's most desirable areas. For more information or to schedule a visit, please contact me directly.