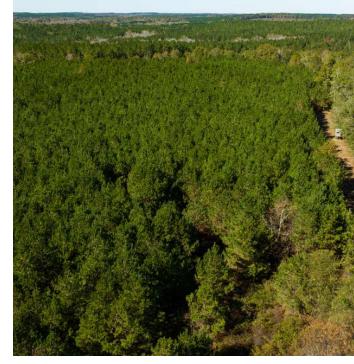

### PROPERTY OVERVIEW

72 acres in Ellaville, Georgia—this turnkey hunting property has been carefully managed for deer over the years and also holds a strong turkey population. The land features a mature 30-year-old+ pine plantation and hardwoods, providing excellent habitat for wildlife. It borders a 1,200-acre plantation, enhancing privacy and game quality.

Located just a few miles from Ellaville, this property offers a rare opportunity for those seeking a ready-to-use hunting tract with income potential from timber in one of Georgia's most desirable areas. For more information or to schedule a visit, please contact me directly.