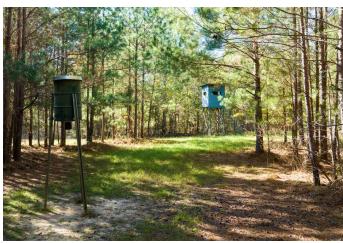

### PROPERTY OVERVIEW

72 acres in Ellaville, Georgia—this turnkey hunting property has been carefully managed for deer over the years and also holds a strong turkey population. The land features a mature 30-year-old+ pine plantation and hardwoods, providing excellent habitat for wildlife. It borders a 1,200-acre plantation, enhancing privacy and game quality.

The property is equipped with an established internal road system for easy navigation, condo deer stands, and established food plots—making it truly ready for hunting season. With +/- 2,431 feet of county road frontage, access is convenient and straightforward.