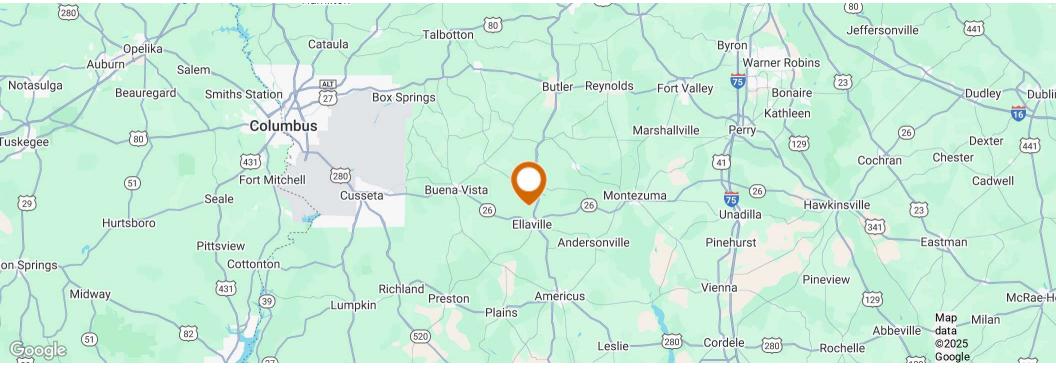

## LOCATION & DRIVING DIRECTIONS

| Parcel:                  | 14030710002                                          |
|--------------------------|------------------------------------------------------|
| GPS:                     | 32.3334136, -84.3187788                              |
| Driving<br>Directions:   | GPS: 106 Rock Hill Road,<br>Ellaville, Georgia 31806 |
| Showing<br>Instructions: | Call Listing Agent                                   |