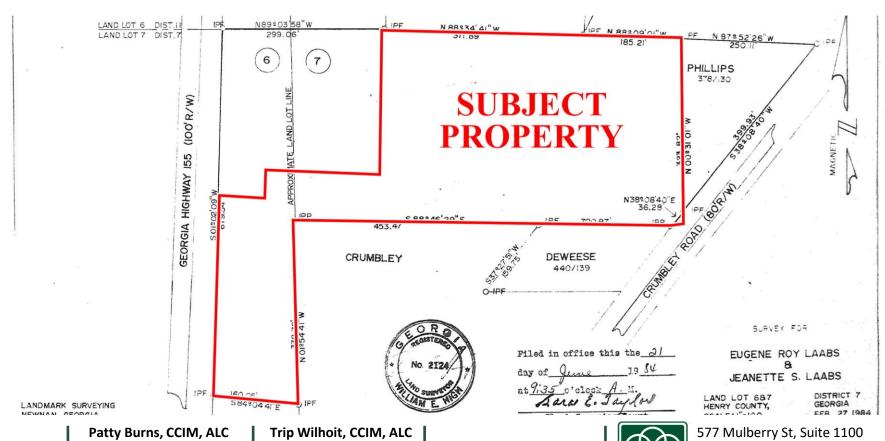

#### **PLAT**

CONTACT

Patty Burns, CCIM, ALC 478-746-9421 Office 478-951-5100 Cell patty@fickling.com Trip Wilhoit, CCIM, ALC 478-746-9421 Office 478-960-4080 Cell trip@fickling.com

#### **BUILDING**

Property Address: 2340 Highway 155

McDonough, GA 30252

County: Henry

**Taxes:** \$1,214.25 (2024 est.)

Frontage: 350' – Highway 155

**Utilities:** Water and Septic available

**Traffic Count:** 13,500 VPD – Highway 155

### SITE

Site Size: 5.66 Acres

**Parcel ID:** 103-02036002

**Zoning:** C2 and OI

| Demographics 2024 | 1 Mile    | 3 Miles   | 5 Miles   |
|-------------------|-----------|-----------|-----------|
| Population        | 1,887     | 18,748    | 65,301    |
| Avg HH Income     | \$130,600 | \$129,882 | \$125,658 |
| Median Age        | 38.3      | 40.4      | 38.5      |