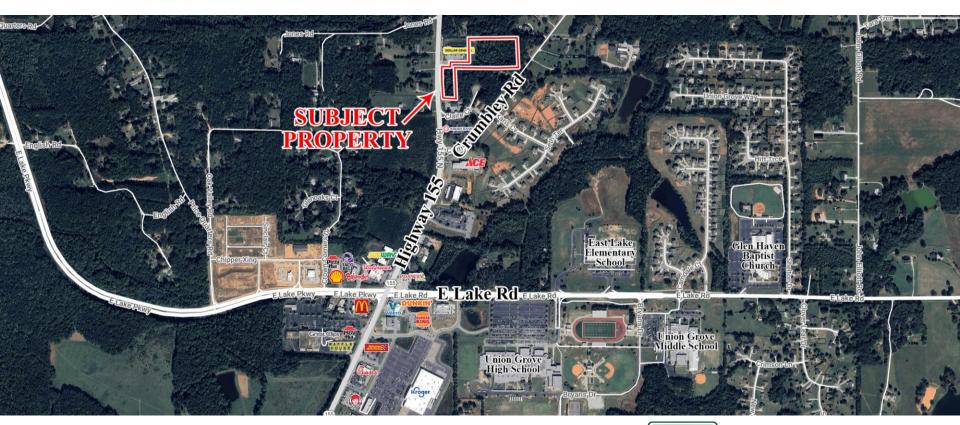

#### **LOCATION**

Located just 6.5 miles from I-75. Nearby businesses include Dollar General, ACE Hardware, Ameris Bank, Chic & Shabby Furniture Store, East Lake Veterinary Hospital, with grocery stores, restaurants, schools, and other retail businesses within ½ a mile of the site.