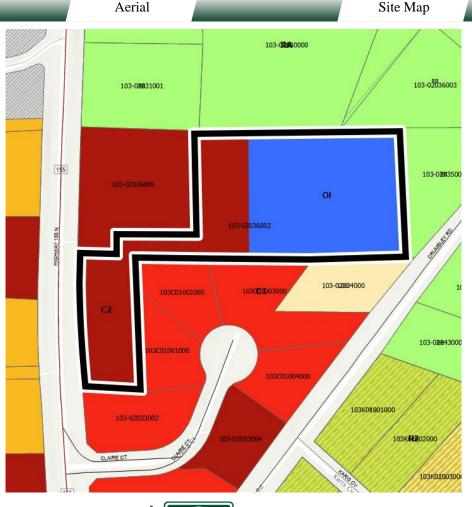

### SITE

Site Size: 5.66 Acres

**Parcel ID:** 103-02036002

**Zoning:** C2 and OI

| Demographics 2024 | 1 Mile    | 3 Miles   | 5 Miles   |
|-------------------|-----------|-----------|-----------|
| Population        | 1,887     | 18,748    | 65,301    |
| Avg HH Income     | \$130,600 | \$129,882 | \$125,658 |
| Median Age        | 38.3      | 40.4      | 38.5      |

#### SITE

Property is 5.66 Acres, zoned C2 and OI, with 350' frontage on Highway 155. Water and septic are available to site. Owner will consider dividing.