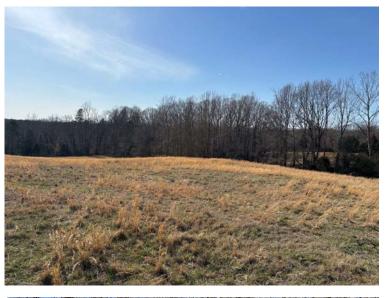

#### **Property Features**

- Laurens County TM#s 198-00-00-028 & 198-00-00-005
- 3 BA / 3 BR home
- 350' of creek frontage
- ±35 acres of timber stand with a majority of which is mature upland hardwood with excellent numbers of white oaks
- The balance of the property consists of well maintained pasture currently housing a cattle herd
- ±45 minute commute from downtown Greenville
- Located less than 3 miles from the city limits of Laurens an 0.5 miles from Lake Rabon
- Quality deer and turkey hunting opportunities
- Excellent potential for a large dove field behind the home with a 400 yard long powerline

#### Huff Creek Properties

Ervindale Farm is a unique opportunity to acquire a registered cattle farm in the heart of western Laurens County. The property consists of +-55 acres of well-maintained pasture (with hot wire fencing) and +-35 acres of mature upland hardwoods including a creek bottom with 350' of creek frontage. Gently rolling topography is another desirable feature that allows for convenient access throughout the entire +-92.53 acres. Ervindale currently houses a herd of 30-40 cows and is set up to operate a turnkey cattle operation. Given the substantial amount of pasture, the property also has tremendous upsides for high quality hunting opportunities from a habitat diversification standpoint. Large sections of native grasses and planted pines could be established with sufficient tillable acreage remaining to plant a large dove field (with a 400-yard powerline in place) and smaller, secluded areas for food plots. The hardwood creek bottom at Ervindale already serves as an excellent wildlife corridor and creating a truly diverse habitat aimed at holding large numbers of deer and turkeys is a realistic possibility.