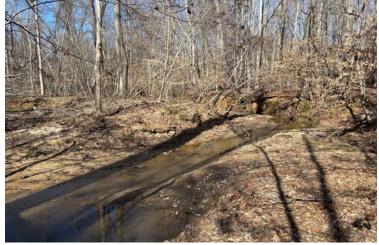

#### **Property Features**

- Laurens County TM#s 198-00-00-028 & 198-00-00-005
- 3 BA / 3 BR home
- 350' of creek frontage
- ±35 acres of timber stand with a majority of which is mature upland hardwood with excellent numbers of white oaks
- The balance of the property consists of well maintained pasture currently housing a cattle herd
- ±45 minute commute from downtown Greenville
- Located less than 3 miles from the city limits of Laurens an 0.5 miles from Lake Rabon
- Quality deer and turkey hunting opportunities
- Excellent potential for a large dove field behind the home with a 400 yard long powerline

#### Huff Creek Properties

Ervindale Farm is a unique opportunity to acquire a registered cattle farm in the heart of western Laurens County. The property consists of +-55 acres of well-maintained pasture (with hot wire fencing) and +-35 acres of mature upland hardwoods including a creek bottom with 350' of creek frontage. Gently rolling topography is another desirable feature that allows for convenient access throughout the entire +-92.53 acres. Ervindale currently houses a herd of 30-40 cows and is set up to operate a turnkey cattle operation. Given the substantial amount of pasture, the property also has tremendous upsides for high quality hunting opportunities from a habitat diversification standpoint. Large sections of native grasses and planted pines could be established with sufficient tillable acreage remaining to plant a large dove field (with a 400-yard powerline in place) and smaller, secluded areas for food plots. The hardwood creek bottom at Ervindale already serves as an excellent wildlife corridor and creating a truly diverse habitat aimed at holding large numbers of deer and turkeys is a realistic possibility.