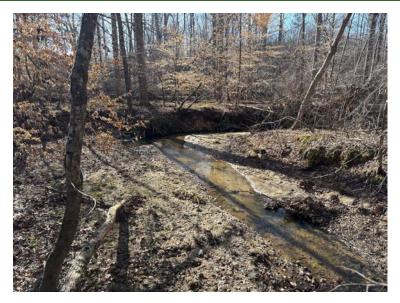

#### **Property Features**

- Laurens County TM#s 198-00-00-028 & 198-00-00-005
- 3 BA / 3 BR home
- 350' of creek frontage
- ±35 acres of timber stand with a majority of which is mature upland hardwood with excellent numbers of white oaks
- The balance of the property consists of well maintained pasture currently housing a cattle herd
- ±45 minute commute from downtown Greenville
- Located less than 3 miles from the city limits of Laurens an 0.5 miles from Lake Rabon
- Quality deer and turkey hunting opportunities
- Excellent potential for a large dove field behind the home with a 400 yard long powerline

#### Huff Creek Properties

Ervindale Farm is a unique opportunity to acquire a registered cattle farm in the heart of western Laurens County. The property consists of +-55 acres of well-maintained pasture (with hot wire fencing) and +-35 acres of mature upland hardwoods including a creek bottom with 350' of creek frontage. Gently rolling topography is another desirable feature that allows for convenient access throughout the entire +-92.53 acres. Ervindale currently houses a herd of 30-40 cows and is set up to operate a turnkey cattle operation. Given the substantial amount of pasture, the property also has tremendous upsides for high quality hunting opportunities from a habitat diversification standpoint. Large sections of native grasses and planted pines could be established with sufficient tillable acreage remaining to plant a large dove field (with a 400-yard powerline in place) and smaller, secluded areas for food plots. The hardwood creek bottom at Ervindale already serves as an excellent wildlife corridor and creating a truly diverse habitat aimed at holding large numbers of deer and turkeys is a realistic possibility.