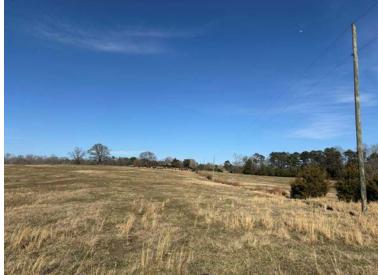

#### **Property Features**

- Laurens County TM#s 198-00-00-028 & 198-00-00-005
- 3 BA / 3 BR home
- 350' of creek frontage
- ±35 acres of timber stand with a majority of which is mature upland hardwood with excellent numbers of white oaks
- The balance of the property consists of well maintained pasture currently housing a cattle herd
- ±45 minute commute from downtown Greenville
- Located less than 3 miles from the city limits of Laurens an 0.5 miles from Lake Rabon
- Quality deer and turkey hunting opportunities
- Excellent potential for a large dove field behind the home with a 400 yard long powerline

#### Huff Creek Properties

Ervindale Farm is a unique opportunity to acquire a registered cattle farm in the heart of western Laurens County. The property consists of +-55 acres of well-maintained pasture (with hot wire fencing) and +-35 acres of mature upland hardwoods including a creek bottom with 350' of creek frontage. Gently rolling topography is another desirable feature that allows for convenient access throughout the entire +-92.53 acres. Ervindale currently houses a herd of 30-40 cows and is set up to operate a turnkey cattle operation. Given the substantial amount of pasture, the property also has tremendous upsides for high quality hunting opportunities from a habitat diversification standpoint. Large sections of native grasses and planted pines could be established with sufficient tillable acreage remaining to plant a large dove field (with a 400-yard powerline in place) and smaller, secluded areas for food plots. The hardwood creek bottom at Ervindale already serves as an excellent wildlife corridor and creating a truly diverse habitat aimed at holding large numbers of deer and turkeys is a realistic possibility.