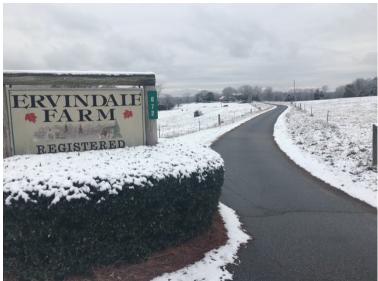

#### **Ervindale Farm**

672 Boxwood Road | Laurens, SC 29360

#### **Property Description** 672 Boxwood Road | Laurens, SC 29360

#### Huff Creek Properties

Ervindale Farm is a unique opportunity to acquire a registered cattle farm in the heart of western Laurens County. The property consists of +-55 acres of well-maintained pasture (with hot wire fencing) and +-35 acres of mature upland hardwoods including a creek bottom with 350' of creek frontage. Gently rolling topography is another desirable feature that allows for convenient access throughout the entire +-92.53 acres. Ervindale currently houses a herd of 30-40 cows and is set up to operate a turnkey cattle operation. Given the substantial amount of pasture, the property also has tremendous upsides for high quality hunting opportunities from a habitat diversification standpoint. Large sections of native grasses and planted pines could be established with sufficient tillable acreage remaining to plant a large dove field (with a 400-yard powerline in place) and smaller, secluded areas for food plots. The hardwood creek bottom at Ervindale already serves as an excellent wildlife corridor and creating a truly diverse habitat aimed at holding large numbers of deer and turkeys is a realistic possibility.