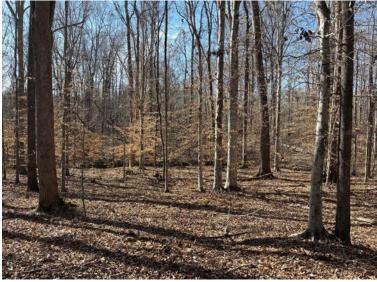

#### **Property Features**

- Laurens County TM#s 198-00-00-028 & 198-00-00-005
- 3 BA / 3 BR home
- 350' of creek frontage
- ±35 acres of timber stand with a majority of which is mature upland hardwood with excellent numbers of white oaks
- The balance of the property consists of well maintained pasture currently housing a cattle herd
- ±45 minute commute from downtown Greenville
- Located less than 3 miles from the city limits of Laurens an 0.5 miles from Lake Rabon
- Quality deer and turkey hunting opportunities
- Excellent potential for a large dove field behind the home with a 400 yard long powerline

#### Huff Creek Properties

Ervindale Farm is a unique opportunity to acquire a registered cattle farm in the heart of western Laurens County. The property consists of +-55 acres of well-maintained pasture (with hot wire fencing) and +-35 acres of mature upland hardwoods including a creek bottom with 350' of creek frontage. Gently rolling topography is another desirable feature that allows for convenient access throughout the entire +-92.53 acres. Ervindale currently houses a herd of 30-40 cows and is set up to operate a turnkey cattle operation. Given the substantial amount of pasture, the property also has tremendous upsides for high quality hunting opportunities from a habitat diversification standpoint. Large sections of native grasses and planted pines could be established with sufficient tillable acreage remaining to plant a large dove field (with a 400-yard powerline in place) and smaller, secluded areas for food plots. The hardwood creek bottom at Ervindale already serves as an excellent wildlife corridor and creating a truly diverse habitat aimed at holding large numbers of deer and turkeys is a realistic possibility.