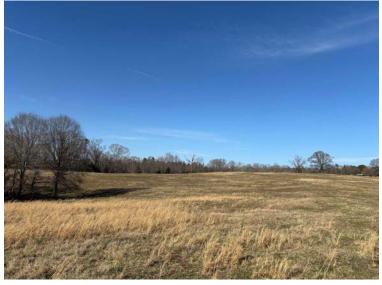

#### **Property Features**

- Laurens County TM#s 198-00-00-028 & 198-00-00-005
- 3 BA / 3 BR home
- 350' of creek frontage
- ±35 acres of timber stand with a majority of which is mature upland hardwood with excellent numbers of white oaks
- The balance of the property consists of well maintained pasture currently housing a cattle herd
- ±45 minute commute from downtown Greenville
- Located less than 3 miles from the city limits of Laurens an 0.5 miles from Lake Rabon
- Quality deer and turkey hunting opportunities
- Excellent potential for a large dove field behind the home with a 400 yard long powerline

#### Huff Creek Properties

Ervindale Farm is a unique opportunity to acquire a registered cattle farm in the heart of western Laurens County. The property consists of +-55 acres of well-maintained pasture (with hot wire fencing) and +-35 acres of mature upland hardwoods including a creek bottom with 350' of creek frontage. Gently rolling topography is another desirable feature that allows for convenient access throughout the entire +-92.53 acres. Ervindale currently houses a herd of 30-40 cows and is set up to operate a turnkey cattle operation. Given the substantial amount of pasture, the property also has tremendous upsides for high quality hunting opportunities from a habitat diversification standpoint. Large sections of native grasses and planted pines could be established with sufficient tillable acreage remaining to plant a large dove field (with a 400-yard powerline in place) and smaller, secluded areas for food plots. The hardwood creek bottom at Ervindale already serves as an excellent wildlife corridor and creating a truly diverse habitat aimed at holding large numbers of deer and turkeys is a realistic possibility.