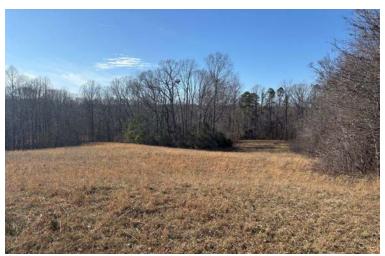

#### **Property Features**

- Laurens County TM#s 198-00-00-028 & 198-00-00-005
- 3 BA / 3 BR home
- 350' of creek frontage
- ±35 acres of timber stand with a majority of which is mature upland hardwood with excellent numbers of white oaks
- The balance of the property consists of well maintained pasture currently housing a cattle herd
- ±45 minute commute from downtown Greenville
- Located less than 3 miles from the city limits of Laurens an 0.5 miles from Lake Rabon
- Quality deer and turkey hunting opportunities
- Excellent potential for a large dove field behind the home with a 400 yard long powerline

#### Huff Creek Properties

Ervindale Farm is a unique opportunity to acquire a registered cattle farm in the heart of western Laurens County. The property consists of +-55 acres of well-maintained pasture (with hot wire fencing) and +-35 acres of mature upland hardwoods including a creek bottom with 350' of creek frontage. Gently rolling topography is another desirable feature that allows for convenient access throughout the entire +-92.53 acres. Ervindale currently houses a herd of 30-40 cows and is set up to operate a turnkey cattle operation. Given the substantial amount of pasture, the property also has tremendous upsides for high quality hunting opportunities from a habitat diversification standpoint. Large sections of native grasses and planted pines could be established with sufficient tillable acreage remaining to plant a large dove field (with a 400-yard powerline in place) and smaller, secluded areas for food plots. The hardwood creek bottom at Ervindale already serves as an excellent wildlife corridor and creating a truly diverse habitat aimed at holding large numbers of deer and turkeys is a realistic possibility.