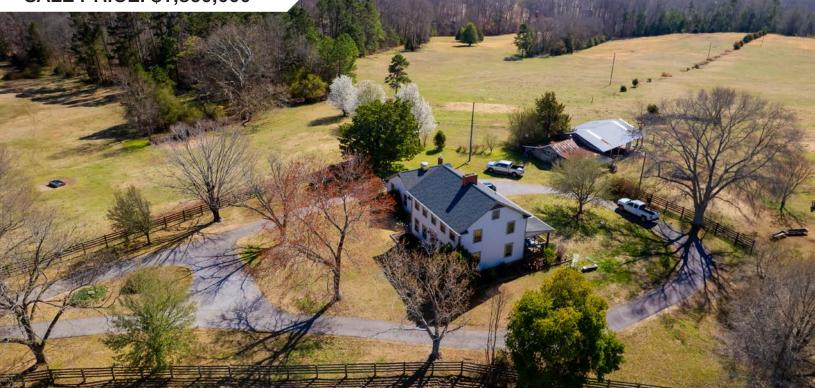

#### **Ervindale Farm**

672 Boxwood Road | Laurens, SC 29360

#### SALE PRICE: \$1,860,000

The main residence at Ervindale is a +- 3,000' two story farmhouse (3BR/3BA) located +-1,100' down a secluded paved driveway that offers a element of privacy. The vantage point from the expansive back porch is stunning and the views at sunset and sunrise authentically resemble a painting of the countryside. The kitchen is located at the rear of the house and overlooks the back porch which was constructed entirely with Brazilian Oak. Granite countertops, a porcelain farmhouse sink, tile floors, and two rockers by a brick fireplace combine to make this a warm and inviting space with excellent natural lighting. The main level also includes two large living spaces on opposite sides of the home: a formal living room with a second fireplace and a large den (each with hardwood floors). A breakfast room, full bathroom, and pantry are also on the main level. Three bedrooms and two additional full bathrooms (including a master with a walk-in closet) are located on the second floor. The property includes some outbuilding as well including a shed, two dog runs, and a barn with an overhang.