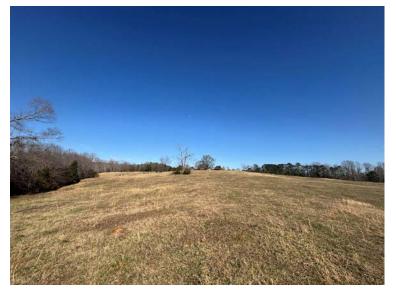

#### **Property Features**

- Laurens County TM#s 198-00-00-028 & 198-00-00-005
- 3 BA / 3 BR home
- 350' of creek frontage
- ±35 acres of timber stand with a majority of which is mature upland hardwood with excellent numbers of white oaks
- The balance of the property consists of well maintained pasture currently housing a cattle herd
- ±45 minute commute from downtown Greenville
- Located less than 3 miles from the city limits of Laurens an 0.5 miles from Lake Rabon
- Quality deer and turkey hunting opportunities
- Excellent potential for a large dove field behind the home with a 400 yard long powerline

#### Huff Creek Properties

Ervindale Farm is a unique opportunity to acquire a registered cattle farm in the heart of western Laurens County. The property consists of +-55 acres of well-maintained pasture (with hot wire fencing) and +-35 acres of mature upland hardwoods including a creek bottom with 350' of creek frontage. Gently rolling topography is another desirable feature that allows for convenient access throughout the entire +-92.53 acres. Ervindale currently houses a herd of 30-40 cows and is set up to operate a turnkey cattle operation. Given the substantial amount of pasture, the property also has tremendous upsides for high quality hunting opportunities from a habitat diversification standpoint. Large sections of native grasses and planted pines could be established with sufficient tillable acreage remaining to plant a large dove field (with a 400-yard powerline in place) and smaller, secluded areas for food plots. The hardwood creek bottom at Ervindale already serves as an excellent wildlife corridor and creating a truly diverse habitat aimed at holding large numbers of deer and turkeys is a realistic possibility.