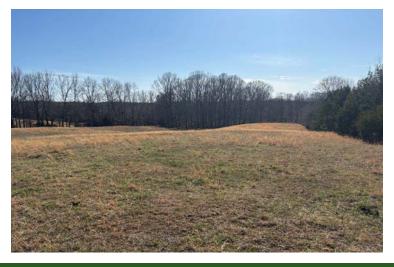

#### **Property Features**

- Laurens County TM#s 198-00-00-028 & 198-00-00-005
- 3 BA / 3 BR home
- 350' of creek frontage
- ±35 acres of timber stand with a majority of which is mature upland hardwood with excellent numbers of white oaks
- The balance of the property consists of well maintained pasture currently housing a cattle herd
- ±45 minute commute from downtown Greenville
- Located less than 3 miles from the city limits of Laurens an 0.5 miles from Lake Rabon
- Quality deer and turkey hunting opportunities
- Excellent potential for a large dove field behind the home with a 400 yard long powerline

#### Huff Creek Properties

Ervindale Farm is a unique opportunity to acquire a registered cattle farm in the heart of western Laurens County. The property consists of +-55 acres of well-maintained pasture (with hot wire fencing) and +-35 acres of mature upland hardwoods including a creek bottom with 350' of creek frontage. Gently rolling topography is another desirable feature that allows for convenient access throughout the entire +-92.53 acres. Ervindale currently houses a herd of 30-40 cows and is set up to operate a turnkey cattle operation. Given the substantial amount of pasture, the property also has tremendous upsides for high quality hunting opportunities from a habitat diversification standpoint. Large sections of native grasses and planted pines could be established with sufficient tillable acreage remaining to plant a large dove field (with a 400-yard powerline in place) and smaller, secluded areas for food plots. The hardwood creek bottom at Ervindale already serves as an excellent wildlife corridor and creating a truly diverse habitat aimed at holding large numbers of deer and turkeys is a realistic possibility.