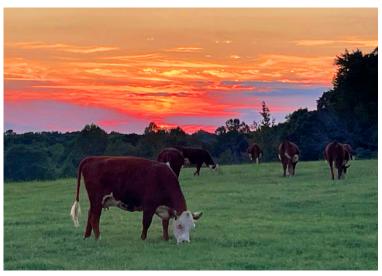

#### Huff Creek Properties

Ervindale Farm is a unique opportunity to acquire a registered cattle farm in the heart of western Laurens County. The property consists of +-55 acres of well-maintained pasture (with hot wire fencing) and +-35 acres of mature upland hardwoods including a creek bottom with 350' of creek frontage. Gently rolling topography is another desirable feature that allows for convenient access throughout the entire +-92.53 acres. Ervindale currently houses a herd of 30-40 cows and is set up to operate a turnkey cattle operation. Given the substantial amount of pasture, the property also has tremendous upsides for high quality hunting opportunities from a habitat diversification standpoint. Large sections of native grasses and planted pines could be established with sufficient tillable acreage remaining to plant a large dove field (with a 400-yard powerline in place) and smaller, secluded areas for food plots. The hardwood creek bottom at Ervindale already serves as an excellent wildlife corridor and creating a truly diverse habitat aimed at holding large numbers of deer and turkeys is a realistic possibility.