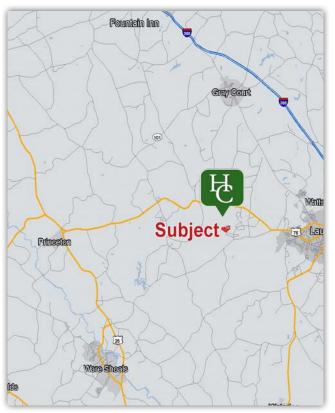

#### **Property Features**

- Laurens County TM#s 198-00-00-028 & 198-00-00-005
- 3 BA / 3 BR home
- 350' of creek frontage
- ±35 acres of timber stand with a majority of which is mature upland hardwood with excellent numbers of white oaks
- The balance of the property consists of well maintained pasture currently housing a cattle herd
- ±45 minute commute from downtown Greenville
- Located less than 3 miles from the city limits of Laurens an 0.5 miles from Lake Rabon
- Quality deer and turkey hunting opportunities
- Excellent potential for a large dove field behind the home with a 400 yard long powerline

Ervindale Farm presents a unique opportunity to purchase a pristine working cattle farm with excellent hunting/ recreational opportunities located less than 3 miles from the city limits of Laurens (and Laurens High School), +-0.5 miles from Lake Rabon, and a 45-minute commute from downtown Greenville.