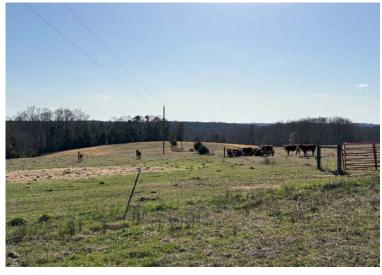

#### Huff Creek Properties

Ervindale Farm is a unique opportunity to acquire a registered cattle farm in the heart of western Laurens County. The property consists of +-55 acres of well-maintained pasture (with hot wire fencing) and +-35 acres of mature upland hardwoods including a creek bottom with 350' of creek frontage. Gently rolling topography is another desirable feature that allows for convenient access throughout the entire +-92.53 acres. Ervindale currently houses a herd of 30-40 cows and is set up to operate a turnkey cattle operation. Given the substantial amount of pasture, the property also has tremendous upsides for high quality hunting opportunities from a habitat diversification standpoint. Large sections of native grasses and planted pines could be established with sufficient tillable acreage remaining to plant a large dove field (with a 400-yard powerline in place) and smaller, secluded areas for food plots. The hardwood creek bottom at Ervindale already serves as an excellent wildlife corridor and creating a truly diverse habitat aimed at holding large numbers of deer and turkeys is a realistic possibility.