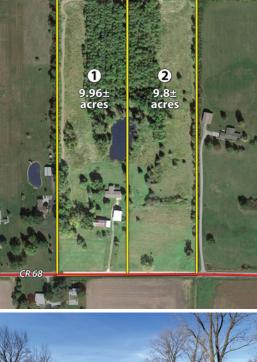

**Tract 1: 9.96± acres** of recreational land and a pond. Includes a 1 story home on a partial slab and crawlspace featuring 1,690 square feet. There are 2 bedrooms (11'x15' & 12'x19') and 1 full bathroom, kitchen (7'x13'), dining room (13'x17'), and a large family room with cathedral ceiling (19'x23'). The home features gas forced air heat and central air. There is a 2 car attached garage and a 10'x20' breezeway. The home has vinyl windows, 200 amp breaker box, whole house generator, vinyl siding, rear wood deck, and an asphalt shingle roof. The property is served by a private well and septic system. There is an older 30'x56' barn w/ a lean-to and an older 32'x46' barn. 2024 pay 2025 taxes are \$790.16 for the year with exemptions. The property is located in DeKalb County Central United School District: County Meadow Elementary and DeKalb Junior and Senior High.

**Tract 2:**  $9.8 \pm$  **acres** of recreational land. This tract includes brush and wooded land and part of the pond. Excellent road frontage and access along CR 68. Excellent potential building site opportunity or combine with Tract 1 for close to 20 acres of recreational land.