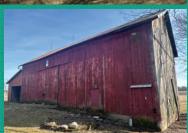

**Tract 1: 9.96± acres** of recreational land and a pond. Includes a 1 story home on a partial slab and crawlspace featuring 1,690 square feet. There are 2 bedrooms (11'x15' & 12'x19') and 1 full bathroom, kitchen (7'x13'), dining room (13'x17'), and a large family room with cathedral ceiling (19'x23'). The home features gas forced air heat and central air. There is a 2 car attached garage and a 10'x20' breezeway. The home has vinyl windows, 200 amp breaker box, whole house generator, vinyl siding, rear wood deck, and an asphalt shingle roof. The property is served by a private well and septic system. There is an older 30'x56' barn w/ a lean-to and an older 32'x46' barn. 2024 pay 2025 taxes are \$790.16 for the year with exemptions. The property is located in DeKalb County Central United School District: County Meadow Elementary and DeKalb Junior and Senior High.