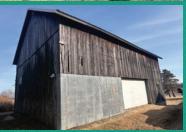

**Tract 1: 9.96± acres** of recreational land and a pond. Includes a 1 story home on a partial slab and crawlspace featuring 1,690 square feet. There are 2 bedrooms (11'x15' & 12'x19') and 1 full bathroom, kitchen (7'x13'), dining room (13'x17'), and a large family room with cathedral ceiling (19'x23'). The home features gas forced air heat and central air. There is a 2 car attached garage and a 10'x20' breezeway. The home has vinyl windows, 200 amp breaker box, whole house generator, vinyl siding, rear wood deck, and an asphalt shingle roof. The property is served by a private well and septic system. There is an older 30'x56' barn w/ a lean-to and an older 32'x46' barn. 2024 pay 2025 taxes are \$790.16 for the year with exemptions. The property is located in DeKalb County Central United School District: County Meadow Elementary and DeKalb Junior and Senior High.