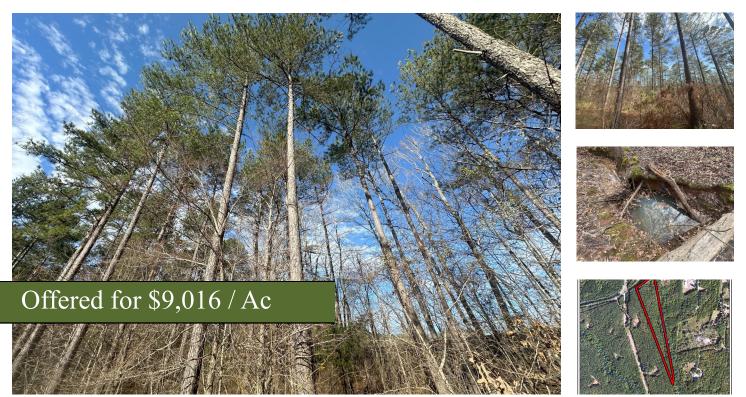

## +/- 22.07 Acres | Ruckersville Road | Elbert County, GA | 30635

Southern Land Exchange is proud to present 22 acres on Ruckersville Road in Elbert County, GA. The property is located directly across from the beautiful Arrowhead Lodge at M&E Farms. With over 550 feet of paved frontage on Ruckersville Road, there is plenty of room for putting in access. There is also an existing gate off the main road. The property is all wooded, consisting predominantly of mature pines and hardwoods. The property offers a mix of topography with plenty of beautiful home site options. Toward the back of the property is about 240 feet of wet weather stream. The property offers excellent recreational and hunting opportunities. Conveniently located less than 10 minutes from Elberton, GA. Come build your custom home, lodge or barndominium and know you'll be in good company. Additional tracts available. For more information or to schedule a time to view the property, call Travis Ebbert with Southern Land Exchange at 706-614-8840.