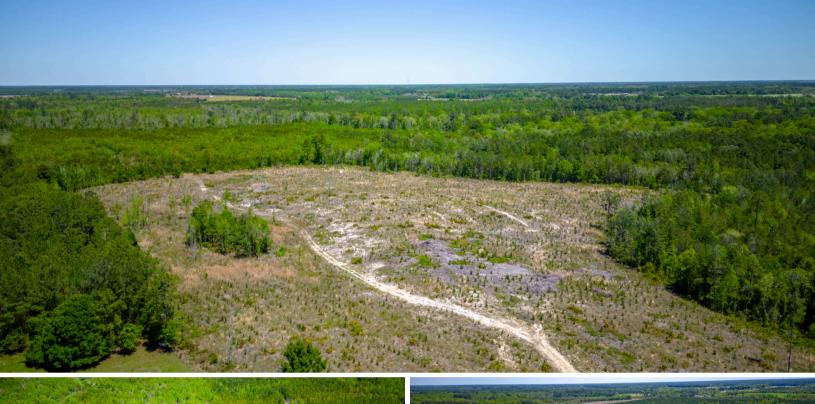

## 78 Acre on Big Satilla Creek

Nestled along the scenic banks of Big Satilla Creek, this expansive 78-acre property on Scuffle Town Road offers a rare opportunity to embrace the ultimate country lifestyle. Boasting coveted creek frontage, this parcel is a haven for outdoor enthusiasts, offering an array of recreational activities amidst breathtaking natural surroundings.