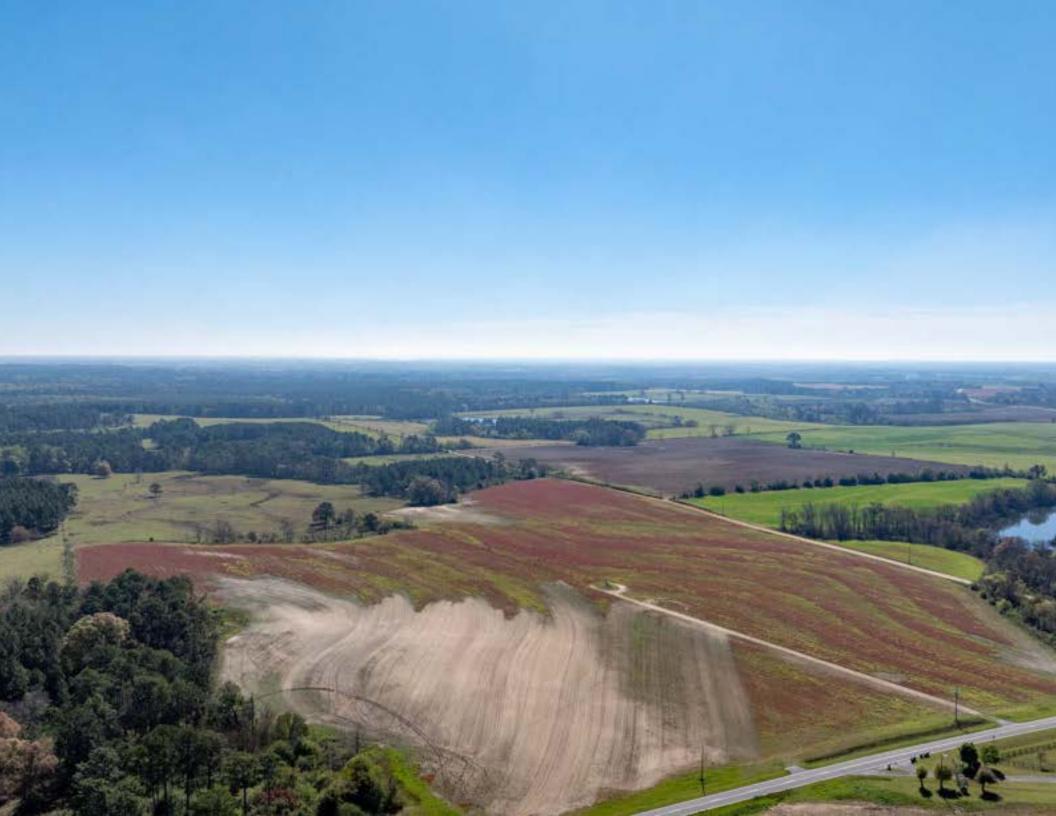

This 101.25-acre farm is located in the southeastern corner of Crisp County, just a few miles from I-75. The property offers a balanced mix of income-producing acreage, open pasture, and natural features, making it well-suited for continued agricultural use, cattle, or a long-term land investment with homesite potential.

Currently, 33 acres of irrigated cropland and an additional 12 acres of dryland agricultural ground are leased to a local row crop farmer, providing reliable annual income. Nearly 50 acres of pasture are leased to a local cattle producer, making this an ideal setup for someone looking to step into a turnkey grazing operation or expand an existing herd. The farm is equipped with an 8-inch well and a pivot irrigation system serving the cropland. A small pond and seasonal creek run through the property, offering natural watering points and enhancing the landscape. Approximately 10 to 15 acres of timberland are located along the field edges and creek, providing natural buffers and wildlife habitat. For those interested in land stewardship or habitat improvement, the pasture and non-irrigated areas may be suitable for longleaf pine planting or enrollment in conservation programs such as EQIP or CRP—offering additional income potential and upland game benefits.

With productive soils, active lease income, and strong access via county-maintained roads, this tract offers an attractive opportunity for investors, cattlemen, or someone looking to build a rural home on a working farm.