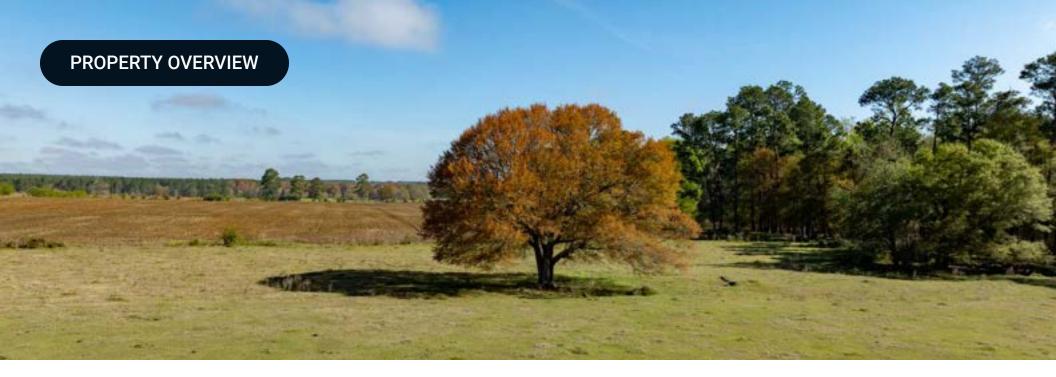

#### PROPERTY OVERVIEW

This 101.25-acre farm is located in the southeastern corner of Crisp County, just a few miles from I-75. The property offers a balanced mix of income-producing acreage, open pasture, and natural features, making it well-suited for continued agricultural use, cattle, or a long-term land investment with homesite potential.

Currently, 33 acres of irrigated cropland and an additional 12 acres of dryland agricultural ground are leased to a local row crop farmer, providing reliable annual income. Nearly 50 acres of pasture are leased to a local cattle producer, making this an ideal setup for someone looking to step into a turnkey grazing operation or expand an existing herd. The farm is equipped with an 8-inch well and a pivot irrigation system serving the cropland. A small pond and seasonal creek run through the property, offering natural watering points and enhancing the landscape. Approximately 10 to 15 acres of timberland are located along the field edges and creek, providing natural buffers and wildlife habitat. For those interested in land stewardship or habitat improvement, the pasture and non-irrigated areas may be suitable for longleaf pine planting or enrollment in conservation programs such as EQIP or CRP—offering additional income potential and upland game benefits.