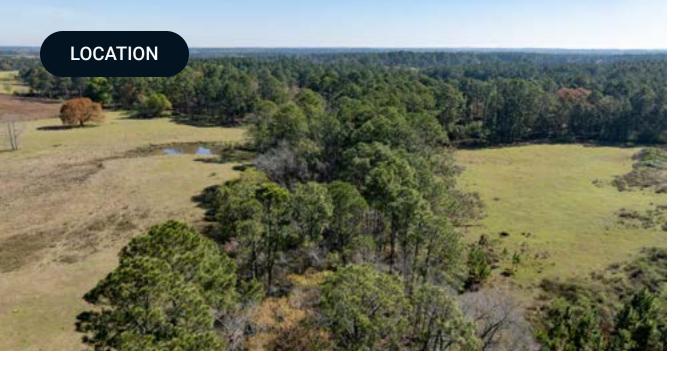

# LOCATION & DRIVING DIRECTIONS

| Parcel:                  | 051 026A                                                                   |
|--------------------------|----------------------------------------------------------------------------|
| GPS:                     | 31.8228153, -83.6566898                                                    |
| Driving<br>Directions:   | Located on the corner of<br>Lost Road and Brock<br>Road in Arabi, Georgia. |
| Showing<br>Instructions: | Contact listing agent:<br>Tom Tuggle.                                      |