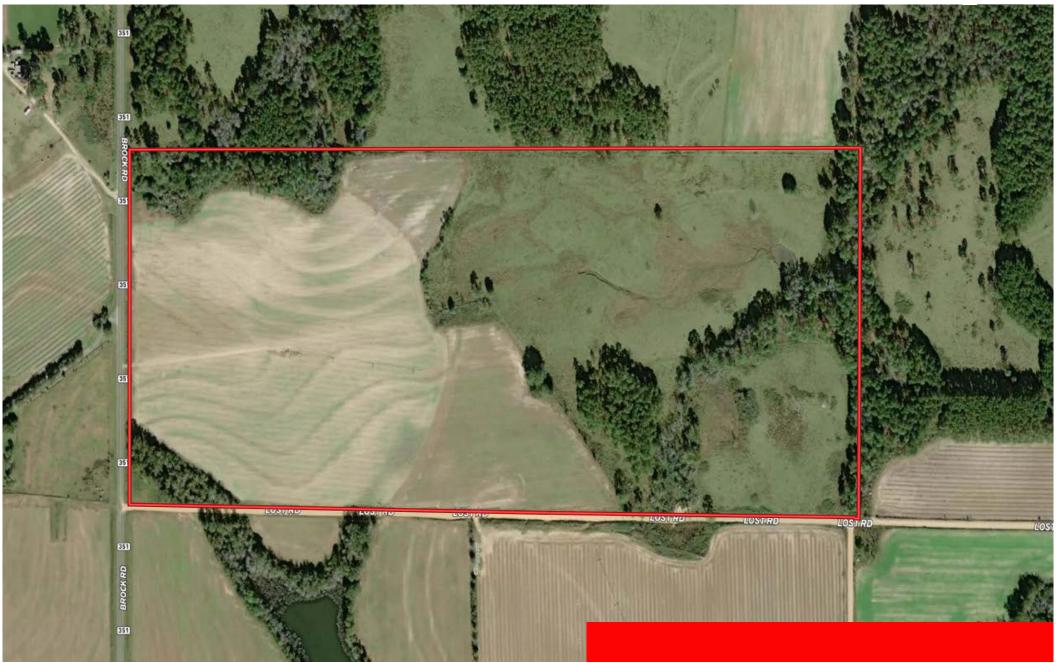

This 101.25-acre farm is located in the southeastern corner of Crisp County, just a few miles from I-75. The property offers a balanced mix of income-producing acreage, open pasture, and natural features, making it well-suited for continued agricultural use, cattle, or a long-term land investment with homesite potential.

Currently, 33 acres of irrigated cropland and an additional 12 acres of dryland agricultural ground are leased to a local row crop farmer, providing reliable annual income. Nearly 50 acres of pasture are leased to a local cattle producer, making this an ideal setup for someone looking to step into a turnkey grazing operation or expand an existing herd. The farm is equipped with an 8-inch well and a pivot irrigation system serving the cropland. A small pond and seasonal creek run through the property, offering natural watering points and enhancing the landscape. Approximately 10 to 15 acres of timberland are located along the field edges and creek, providing natural buffers and wildlife habitat. For those interested in land stewardship or habitat improvement, the pasture and non-irrigated areas may be suitable for longleaf pine planting or enrollment in conservation programs such as EQIP or CRP—offering additional income potential and upland game benefits.

# LOCATION & DRIVING DIRECTIONS

| Parcel:                  | 051 026A                                                                   |
|--------------------------|----------------------------------------------------------------------------|
| GPS:                     | 31.8228153, -83.6566898                                                    |
| Driving<br>Directions:   | Located on the corner of<br>Lost Road and Brock<br>Road in Arabi, Georgia. |
| Showing<br>Instructions: | Contact listing agent:<br>Tom Tuggle.                                      |