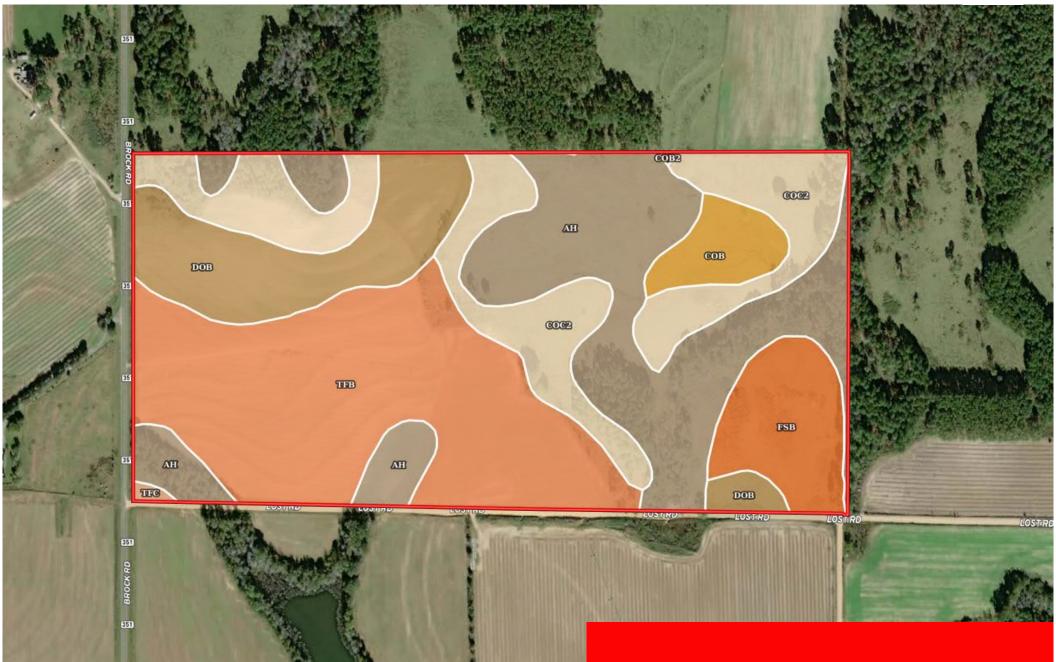

### SPECIFICATIONS & FEATURES

| Land Types:                     | Farms & Nurseries Properties                                                                                                          |
|---------------------------------|---------------------------------------------------------------------------------------------------------------------------------------|
|                                 | <ul> <li>Hunting &amp; Recreation<br/>Properties</li> </ul>                                                                           |
|                                 | Land Investment                                                                                                                       |
| Uplands / Wetlands:             | 96%/4%                                                                                                                                |
| Soil Types:                     | Tifton Loamy Sand                                                                                                                     |
|                                 | Alapaha Loamy Sand                                                                                                                    |
|                                 | Cowarts Sandy Loam                                                                                                                    |
| Taxes & Tax Year:               | Estimated: \$860                                                                                                                      |
| Zoning / FLU:                   | AG                                                                                                                                    |
| Lake Frontage / Water Features: | Small Creek                                                                                                                           |
| Water Source & Utilities:       | 8" Well and Power                                                                                                                     |
| Road Frontage:                  | 4662 feet                                                                                                                             |
| Nearest Point of Interest:      | Arabi, Georgia (4.7 Miles)<br>Cordele, Georgia (14 Miles)                                                                             |
| Current Use:                    | Leased out for row crop farming and cow pasture leased out                                                                            |
| Land Cover:                     | 33 acres irrigated farm land, 13<br>acres dry land farmland, 6 acres<br>of natural hardwood and pine,<br>49 +/- acres in pasture land |
| Structures & Year Built:        | 8" well and pivot                                                                                                                     |
|                                 |                                                                                                                                       |