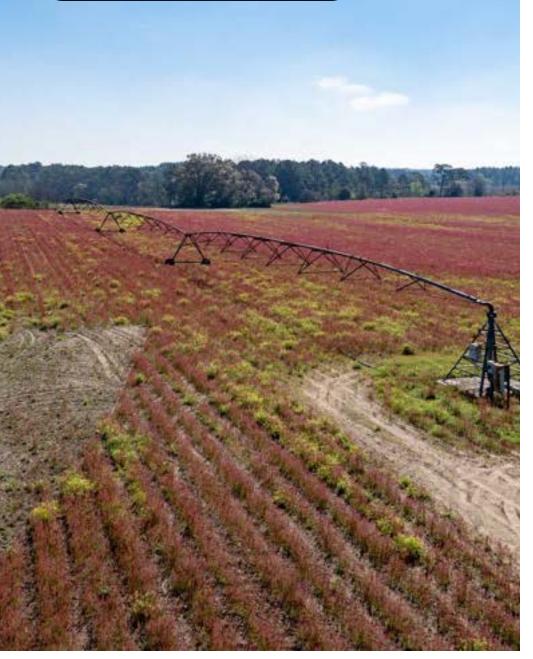

This 101.25-acre farm is located in the southeastern corner of Crisp County, just a few miles from I-75. The property offers a balanced mix of income-producing acreage, open pasture, and natural features, making it well-suited for continued agricultural use, cattle, or a long-term land investment with homesite potential.

Currently, 33 acres of irrigated cropland and an additional 12 acres of dryland agricultural ground are leased to a local row crop farmer, providing reliable annual income. Nearly 50 acres of pasture are leased to a local cattle producer, making this an ideal setup for someone looking to step into a turnkey grazing operation or expand an existing herd. The farm is equipped with an 8-inch well and a pivot irrigation system serving the cropland. A small pond and seasonal creek run through the property, offering natural watering points and enhancing the landscape. Approximately 10 to 15 acres of timberland are located along the field edges and creek, providing natural buffers and wildlife habitat. For those interested in land stewardship or habitat improvement, the pasture and non-irrigated areas may be suitable for longleaf pine planting or enrollment in conservation programs such as EQIP or CRP—offering additional income potential and upland game benefits.