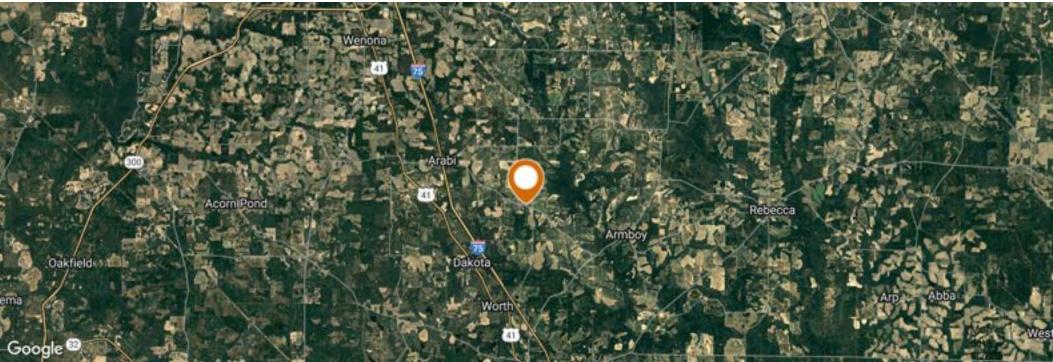

# LOCATION & DRIVING DIRECTIONS

| Parcel:                  | 051 026A                                                                   |
|--------------------------|----------------------------------------------------------------------------|
| GPS:                     | 31.8228153, -83.6566898                                                    |
| Driving<br>Directions:   | Located on the corner of<br>Lost Road and Brock<br>Road in Arabi, Georgia. |
| Showing<br>Instructions: | Contact listing agent:<br>Tom Tuggle.                                      |